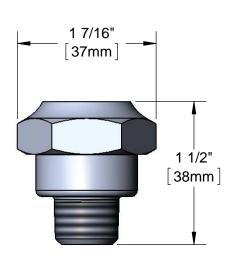

## **Architect/Engineering Specifications:**

Gooseneck coupling, accepts 3/8" NPT male goosenecks and converts to swivel. Certified to NSF 61-Section 9 and NSF 372.

| Job Name             |          |
|----------------------|----------|
| Model Specified      | Quantity |
| Variations Specified |          |
| Date                 |          |

## Features & Benefits:

- Gooseneck coupling
- Converts 3/8" rigid gooseneck to swivel on a 3/8" NPT female outlet faucet
- Material: Polished chrome plated brass body