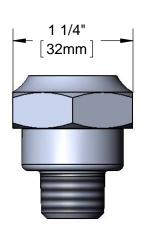

## **Architect/Engineering Specifications:**

Gooseneck coupling, accepts 3/8" NPT male goosenecks and converts to swivel. Certified to NSF 61-Section 9 and NSF 372.

| Job Name             |          |
|----------------------|----------|
| Model Specified      | Quantity |
| Variations Specified |          |
| Date                 |          |

## Features & Benefits:

- Gooseneck coupling
- Converts 3/8" rigid gooseneck to swivel on a 3/8" NPT female outlet faucet
- Material: Polished chrome plated brass body