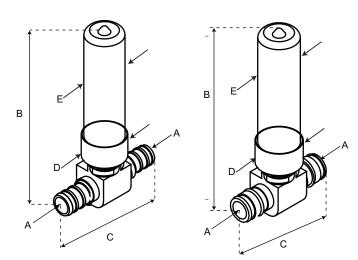

#### **Product Specifications**

#### PFXWHAPTD

PFXWHAPPTD

| Model Numbers | А              | B               | С                | D               | Е            |
|---------------|----------------|-----------------|------------------|-----------------|--------------|
| PFXWHAPTD     | 1/2" F1807 PEX | 3-7/8" (98.4mm) | 2-3/16" (55.6mm) | 15/16"(25.01mm) | 7/8"(22.2mm) |
| PFXWHAPPTD    | 1/2" F1960 PEX | 3-7/8" (98.4mm) | 2-1/4" (57.2mm)  | 15/16"(25.01mm) | 7/8"(22.2mm) |

\* All measurements are nominal. Please verify before actual installation.