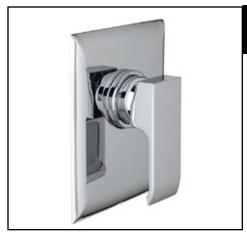

CASWELL™ PRESSURE BALANCE BATH OR SHOWER TRIM WITH INTEGRATED VOLUME CONTROL WITHOUT DIVERTER

Modern Caswell™

**CA2213LM** 

FEATURES COLORS/FINISHES WARRANTY

- Metal lever handle
- Pressure balanced concealed bath or shower mixer trim for R2012D rough valve with volume and temperature control
- Components made of solid brass
- Complete with plate, escutcheon and handle
- Rotate handle clockwise for hot and counterclockwise for cold
- Move handle up for on, down for off