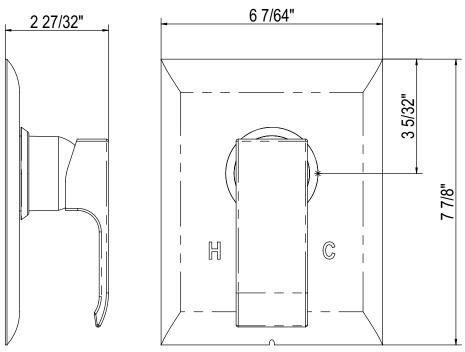

CASWELL™ PRESSURE BALANCE BATH OR SHOWER TRIM WITH INTEGRATED VOLUME CONTROL WITHOUT DIVERTER

Modern Caswell™

**CA2213LM** 

FEATURES COLORS/FINISHES WARRANTY

- Metal lever handle
- Pressure balanced concealed bath or shower mixer trim for R2012D rough valve with volume and temperature control
- Components made of solid brass
- Complete with plate, escutcheon and handle
- Rotate handle clockwise for hot and counterclockwise for cold
- Move handle up for on, down for off