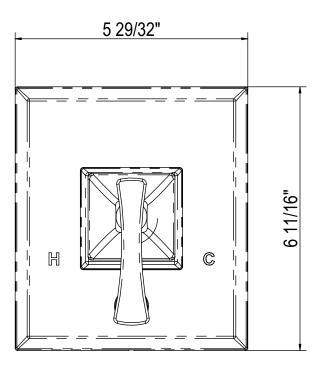

## **ML2015LM**

FEATURES COLORS/FINISHES WARRANTY

- Metal lever handle
- Pressure balanced concealed bath and shower mixer trim for R2014D rough valve with volume and temperature control
- Complete with plate, escutcheon, diverter and handle
- Components made of solid brass
- Rotate handle clockwise for hot and counterclockwise for cold
- Move handle up for on, down for off