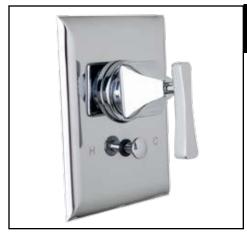

## MATHESON™ PRESSURE BALANCE BATH OR SHOWER TRIM WITH INTEGRATED VOLUME CONTROL WITH DIVERTER

Transitional Matheson™

## **ML2015LM**

FEATURES COLORS/FINISHES WARRANTY

- Metal lever handle
- Pressure balanced concealed bath and shower mixer trim for R2014D rough valve with volume and temperature control
- Complete with plate, escutcheon, diverter and handle
- Components made of solid brass
- Rotate handle clockwise for hot and counterclockwise for cold
- Move handle up for on, down for off