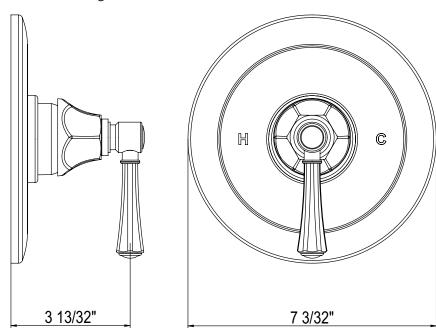

# WELLSFORD™ PRESSURE BALANCE BATH OR SHOWER TRIM WITH INTEGRATED VOLUME CONTROL WITHOUT DIVERTER

Traditional Wellsford™

## WE2313LM

#### FEATURES

- Metal lever handle
- Pressure balanced concealed bath or shower mixer trim for R2012D rough valve with volume and temperature control
- Components made of solid brass
- Complete with plate, escutcheon and handle
- Rotate handle clockwise for hot and counterclockwise for cold
- Move handle up for on, down for off
- \*To complete package order R2012D rough valve