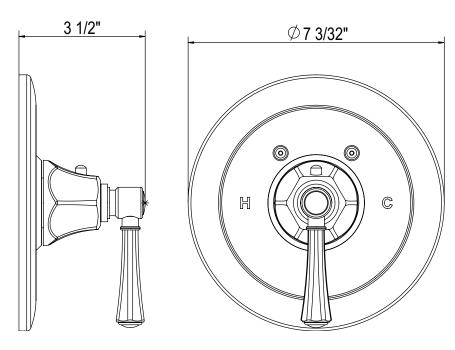

## WELLSFORD™ TRIM ONLY FOR CONCEALED THERMOSTATIC/NON-VOLUME CONTROLLED VALVE

Traditional Wellsford™

## **WE2327LM**

FEATURES COLORS/FINISHES WARRANTY

- Trimplate and temperature control metal lever handle for R1085BO rough
- Components made of solid brass
- Complete with trimplate, escutcheon and handle
- Temperature control includes pre-set safety stop with override
- Must order R1085BO rough to complete package
- Extension kit included for installation with R1085BO universal rough valve