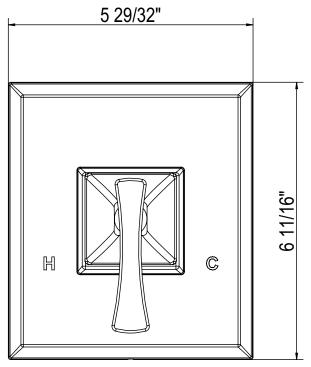

## **ML2013LM**

FEATURES COLORS/FINISHES WARRANTY

- Lever metal handle
- Pressure balanced concealed bath or shower mixer trim for R2012D rough valve with volume and temperature control
- Components made of solid brass
- Complete with plate, escutcheon and handle
- Rotate handle clockwise for hot and counterclockwisefor cold
- Move handle up for on, down for off