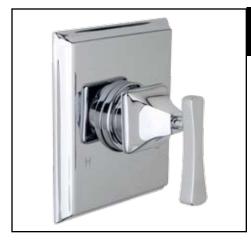

MATHESON™ PRESSURE BALANCE BATH OR SHOWER TRIM WITH INTEGRATED VOLUME CONTROL WITHOUT DIVERTER

Transitional Matheson™

## **ML2013LM**

FEATURES COLORS/FINISHES WARRANTY

- Lever metal handle
- Pressure balanced concealed bath or shower mixer trim for R2012D rough valve with volume and temperature control
- Components made of solid brass
- Complete with plate, escutcheon and handle
- Rotate handle clockwise for hot and counterclockwisefor cold
- Move handle up for on, down for off