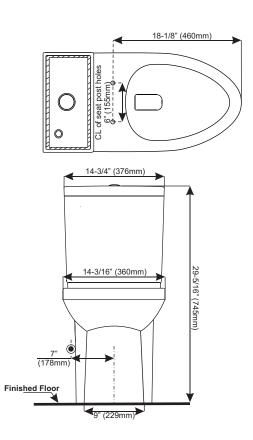

### **Product Codes:**

MIRML240WH - bowl with seat (white)
MIRML200WH - tank (white)

Nominal Dimensions;

28-1/2" (725mm) long 14-3/4" (376mm) wide 29-5/16" (745mm) High Water Surface;

8" (203mm) long 6-1/2" (165mm wide Trap Passageway;

2" (51mm) diameter Fully Glazed