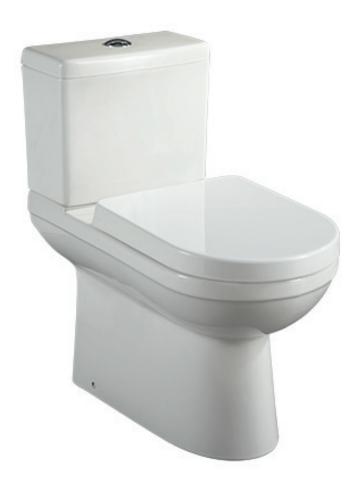

# MILAZZO COLLECTION

## TWO-PIECE HIGH EFFICIENCY TOILET

### **Product Codes:**

MIRML240WH - bowl with seat (white)

MIRML200WH - tank (white)

- Vitreous china construction
- 1.28 gpf HET, high efficiency toilet
- EPA WaterSense certified
- Uses 20% less water than standard low-consumption toilets
- ADA compliant 16-1/2" high, bowl with easy-close seat and cover
- 12" rough-in
- Includes polished chrome flush actuator
- Supply not included
- 100% factory flush tested
- Installation, operating, care and maintenance instructions included
- 1 year limited warranty
- Meets ASME Standard: A112.19.2M
- cUPC/IAPMO listed