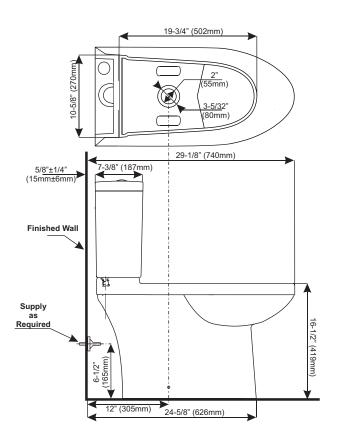

### **Product Codes:**

MIRML240WH - bowl with seat (white)
MIRML200WH - tank (white)

Nominal Dimensions;

28-1/2" (725mm) long 14-3/4" (376mm) wide 29-5/16" (745mm) High Water Surface;

8" (203mm) long 6-1/2" (165mm wide Trap Passageway;

2" (51mm) diameter Fully Glazed