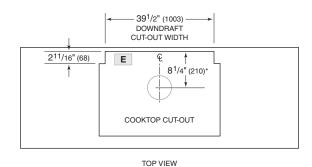

## **INSTALLATION WITH COOKTOP**

 $^*6$ " (152) back from the countertop cutout when an internal blower is rear mounted.

NOTE: Internal blower 6" (152) round, side, rear or bottom discharge. In-line and remote blower 10" (254) round, rear discharge. Centerline indicates center of downdraft cut-out.