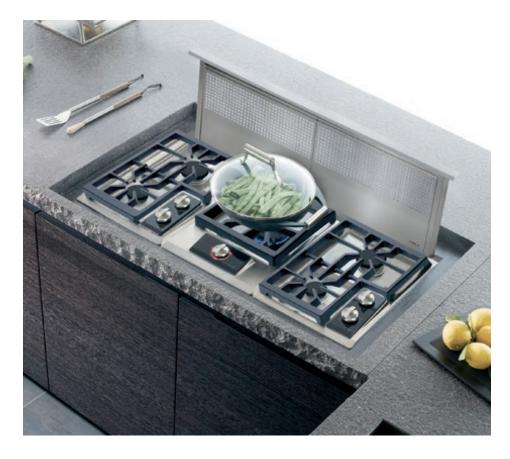

| BLOWER OPTIONS* |     |
|-----------------|-----|
| MODEL DD45      | CFM |
| Internal        | 600 |
| In-line         | 600 |

In-line 600 Remote 600 or 1200

\*Blowers sold separately.

IMPORTANT NOTE: Wolf downdrafts can be used with all Wolf induction, electric and gas cooktops, except unframed models. Wolf downdrafts cannot be used with the steamer or fryer module and are not recommended for use with the electric grill module.

## **INSTALLATION WITH COOKTOP**

 $^*6$ " (152) back from the countertop cutout when an internal blower is rear mounted.

NOTE: Internal blower 6" (152) round, side, rear or bottom discharge. In-line and remote blower 10" (254) round, rear discharge. Centerline indicates center of downdraft cut-out.