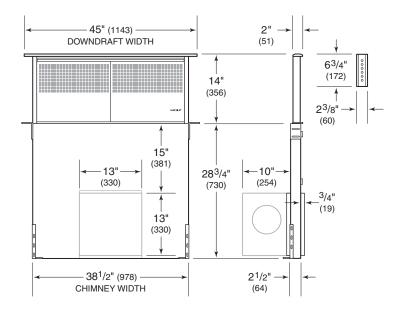

wolfappliance.com

| SPECIFICATIONS                             |                                          |
|--------------------------------------------|------------------------------------------|
| PRODUCT Dimensions Weight                  | 45"W x 14"H x 2"D<br>85 lb               |
| DISCHARGE<br>Internal<br>In-line or Remote | 6" Round<br>10" Round                    |
| Supply<br>Service<br>Power Cord            | 120 VAC, 60 Hz<br>15 amp circuit<br>4 ft |

Specifications are subject to change without notice. Visit wolfappliance.com/specs for the most up-to-date information.

Dimensions may vary  $\pm ^{1}/\epsilon "$  (3). Dimensions in parentheses are millimeters unless otherwise specified.

## **DIMENSIONS**

NOTE: Shaded line represents internal blower box with 6" (152) round discharge.