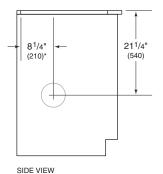

## **DIMENSIONS**

NOTE: Shaded line represents internal blower box with 6" (152) round discharge.

Specifications are subject to change without notice. Visit wolfappliance.com/specs for the most up-to-date information.

Dimensions may vary  $\pm ^{1}/\epsilon "$  (3). Dimensions in parentheses are millimeters unless otherwise specified.