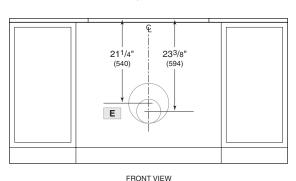

## **INSTALLATION WITH COOKTOP**

 $^*6$ " (152) back from the countertop cutout when an internal blower is rear mounted.

NOTE: Internal blower 6" (152) round, side, rear or bottom discharge. In-line and remote blower 10" (254) round, rear discharge. Centerline indicates center of downdraft cut-out.

Specifications are subject to change without notice. Visit wolfappliance.com/specs for the most up-to-date information.

Dimensions may vary  $\pm ^{1}/\epsilon "$  (3). Dimensions in parentheses are millimeters unless otherwise specified.