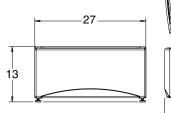

### Pedestal Dimensions (in inches) SBSD137HWW - white

This optional 13" pedestal raises the door opening and height of the washer or dryer. Feet on 13" pedestal allow it to adjust to 13-3/8" height.

Above illustrations intended for dimensional reference only. Refer to photography for actual product appearance.