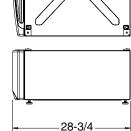

### Dimensions and Installation Information (in inches)

| Electric Dryer Rating |                  |  |
|-----------------------|------------------|--|
| 240V                  | 5600W, 24A, 60Hz |  |
| 208V                  | 4400W, 22A, 60Hz |  |