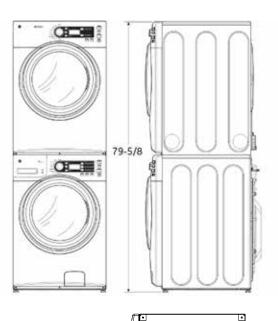

### Stacked Installation:

• Brackets for stacking dryer over washer are not included with the dryer. GEFLSTACK or part no. WE25X10018.

### Stacked Dimensions (in inches)