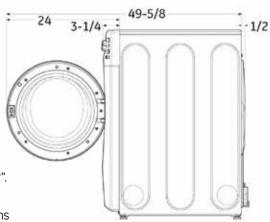

### Dimensions and Installation Information (in inches)

| Electric Dryer Rating |                  |  |
|-----------------------|------------------|--|
| 240V                  | 5600W, 24A, 60Hz |  |
| 208V                  | 4400W, 22A, 60Hz |  |