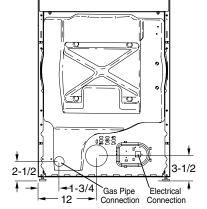

### Dimensions and Installation Information (in inches)

| Electric Dryer Rating |                  |  |
|-----------------------|------------------|--|
| 240V                  | 5600W, 24A, 60Hz |  |
| 208V                  | 4400W, 22A, 60Hz |  |

**Exhaust Options:** 4-way via rear, right, left and bottom.

**Circuit Requirements:** An individual, properly grounded branch circuit, protected by a 30-amp circuit breaker or a time-delay fuse, is required.

**Note:** Dryer wall outlet must be located within 36" of service cord entry and accessible when dryer is mounted in position.

**Installation Information:** For complete information, see installation instructions packed with your dryer.