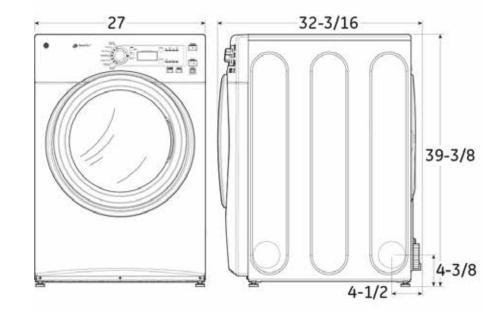

### Dimensions and Installation Information (in inches)

| Electric Dryer Rating |                  |  |
|-----------------------|------------------|--|
| 240V                  | 5600W, 24A, 60Hz |  |
| 208V                  | 4400W, 22A, 60Hz |  |

**Exhaust Options:** 4-way via rear, right, left and bottom.

**Circuit Requirements:** An individual, properly grounded branch circuit, protected by a 30-amp circuit breaker or a time-delay fuse, is required.

**Note:** Dryer wall outlet must be located within 36" of service cord entry and accessible when dryer is mounted in position.

**Installation Information:** For complete information, see installation instructions packed with your dryer.