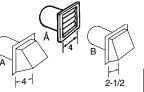

Exhaust ducts should be terminated in a dampered wall cap to prevent back drafts, bird nesting, etc. The wall cap must also be located at least 12" above the ground or any other obstruction with the opening pointed down.

| Number of 90°   A 4"   2-1/2"   Opening   Op   | A                              |   |         | Exhaust hood type |  |
|--------------------------------------------------------------------------------------------------------------------------------------------------------------------------------------------------------------------------------------------------------------------------------------------------------------------------------------------------------------------------------------------------------------------------------------------------------------------------------------------------------------------------------------------------------------------------------------------------------------------------------------------------------------------------------------------------------------------------------------------------------------------------------------------------------------------------------------------------------------------------------------------------------------------------------------------------------------------------------------------------------------------------------------------------------------------------------------------------------------------------------------------------------------------------------------------------------------------------------------------------------------------------------------------------------------------------------------------------------------------------------------------------------------------------------------------------------------------------------------------------------------------------------------------------------------------------------------------------------------------------------------------------------------------------------------------------------------------------------------------------------------------------------------------------------------------------------------------------------------------------------------------------------------------------------------------------------------------------------------------------------------------------------------------------------------------------------------------------------------------------------|--------------------------------|---|---------|-------------------|--|
| Domestic dryer models                                                                                                                                                                                                                                                                                                                                                                                                                                                                                                                                                                                                                                                                                                                                                                                                                                                                                                                                                                                                                                                                                                                                                                                                                                                                                                                                                                                                                                                                                                                                                                                                                                                                                                                                                                                                                                                                                                                                                                                                                                                                                                          | -4+   2-1/2                    |   |         |                   |  |
| O   200 ft.   175 ft.   165 ft.   1   185 ft.   165 ft.   1   185 ft.   165 ft.   145 ft.   125 ft.   135 ft.   125 ft.   135 ft.   125 ft.   135 ft.   125 ft.   135 ft.   125 ft.   1   135 ft.   115 ft.   125 ft.   1   135 ft.   115 ft.   155    | ·                              |   |         |                   |  |
| 1                                                                                                                                                                                                                                                                                                                                                                                                                                                                                                                                                                                                                                                                                                                                                                                                                                                                                                                                                                                                                                                                                                                                                                                                                                                                                                                                                                                                                                                                                                                                                                                                                                                                                                                                                                                                                                                                                                                                                                                                                                                                                                                              | Domestic dryer models          |   |         |                   |  |
| GE Frontload Long Vent 7.0 cu. ft. capacity electric dryer (GFDL)    155 ft.   145 ft.   155 ft.   135 ft.   125 ft.   135 ft.   125 ft.   125 ft.   135 ft.   115 ft.   125 ft.   105 ft.   125 ft.   105 ft.   115 ft.   105 ft.   115 ft.   105 ft. |                                | 1 |         |                   |  |
| GE Frontload Long Vent 7.0 cu. ft. capacity electric dryer (GFDL)  3 165 ft. 135 ft. 135 ft. 125 ft. 125 ft. 135 ft. 115 ft. 135 ft. 115 ft. 135 ft. 115 ft. 105 ft. 1 |                                | _ |         |                   |  |
| GE Frontload Long Vent 7.0 cu. ft. capacity electric dryer (GFDL)    155 ft.   135 ft.   125 ft.   135 ft.   125 ft.   135 ft.   125 ft.   135 ft.   125 ft.   135 ft.   115 ft.   125 ft.   105 ft.   115 ft.   105 ft.   115 ft.   105 ft. |                                | 1 |         |                   |  |
| Cu. ft. capacity electric dryer (GFDL)    135 ft.   125  | GE Frontload Long Vent 70      | 3 |         |                   |  |
| 0                                                                                                                                                                                                                                                                                                                                                                                                                                                                                                                                                                                                                                                                                                                                                                                                                                                                                                                                                                                                                                                                                                                                                                                                                                                                                                                                                                                                                                                                                                                                                                                                                                                                                                                                                                                                                                                                                                                                                                                                                                                                                                                              |                                | 4 | 155 ft. | 135 ft.           |  |
| 1                                                                                                                                                                                                                                                                                                                                                                                                                                                                                                                                                                                                                                                                                                                                                                                                                                                                                                                                                                                                                                                                                                                                                                                                                                                                                                                                                                                                                                                                                                                                                                                                                                                                                                                                                                                                                                                                                                                                                                                                                                                                                                                              | (GFDL)                         | 5 |         | 125 ft.           |  |
| All Long Vent 6.0 - 8.0 cu. ft. capacity electric & gas dryers (GTDL)  All 6.0 - 8.3 cu. ft. capacity models electric and gas dryers (GFDS, GFDR, GFDN, GTDS, GTDN, GHDN, GHDS, GTDP, GLDP, GTDX, HTDP, HTDX)  DCVH480  All 3.6 cu. ft. (DSKS, DSKP) electric dryers  2 125 ft. 105 ft. 3 115 ft. 95 ft. 100 ft. 45 ft. 35 ft. 25 ft. 35 ft. 25 ft. 15 ft.  0 90 ft. 60 ft. 45 ft. 25 ft. 15 ft. 27 ft. 38 ft. 28 ft. 39 ft. 40 ft. 40 ft. 40 ft. 41 ft. 42 ft. 43 ft. 44 ft. 45 ft. 46 ft. 47 ft. 48 ft. 47 ft. 48 ft. 48 ft. 47 ft. 48 |                                | 0 | 1       | 125 ft.           |  |
| All Long Vent 6.0 - 8.0 cu. ft. capacity electric & gas dryers (GTDL)  All 6.0 - 8.3 cu. ft. capacity models electric and gas dryers (GFDS, GFDR, GFDN, GTDS, GTDN, GHDN, GHDS, GTDP, GLDP, GTDX, HTDP, HTDX)  DCVH480  All 3.6 cu. ft. (DSKS, DSKP) electric dryers electric dryers  2 ds ft. 35 ft. 25 ft. 15 ft.  0 90 ft. 60 ft. 45 ft. 35 ft. 25 ft. 15 ft.  0 90 ft. 60 ft. 45 ft. 35 ft. 25 ft. 15 ft. 15 ft.  0 90 ft. 60 ft. 45 ft. 35 ft. 25 ft. 15 ft.  |                                | 1 | 135 ft. | 115 ft.           |  |
| All Long Vent 6.0 - 8.0 cu. ft. capacity electric & gas dryers (GTDL)  All 6.0 - 8.3 cu. ft. capacity                                                                                                                                                                                                                                                                                                                                                                                                                                                                                                                                                                                                                                                                                                                                                                                                                                                                                                                                                                                                                                                                                                                                                                                                                                                                                                                                                                                                                                                                                                                                                                                                                                                                                                                                                                                                                                                                                                                                                                                                                          |                                | 2 | 125 ft. | 105 ft.           |  |
| capacity electric & gas dryers (GTDL)       4       105 ft.       85 ft.         All 6.0 - 8.3 cu. ft. capacity models electric and gas dryers (GFDS, GFDR, GFDN, GTDS, GTDN, GHDN, GHDS, GTDP, GTDN, GHDN, GHDS, GTDP, GLDP, GTDX, HTDP, HTDX)       2       45 ft.       35 ft.       25 ft.         GLDP, GTDX, HTDP, HTDX)       4       25 ft.       15 ft.         DCVH480       3       35 ft.       25 ft.         DCVH480       3       35 ft.       26 ft.         DCVH480       3       35 f                                                                                                                                                                                                                                                                                                                                                                                                                                                                                                                                                                                                                                                                                                                                                                                                                                                                                                                                                                                                | All Long Vant 6.0 9.0 cu ft    | 3 | 115 ft. | 95 ft.            |  |
| (GTDL)         5         95 ft.         75 ft.           All 6.0 - 8.3 cu. ft. capacity models electric and gas dryers (GFDS, GFDR, GFDN, GTDS, GTDN, GHDN, GHDS, GTDP, GLDP, GTDX, HTDP, HTDX)         2         45 ft.         35 ft.         25 ft.         15 ft.           GLDP, GTDX, HTDP, HTDX)         4         25 ft.         15 ft.         25 ft.         15 ft.           DCVH480         3         35 ft.         25 ft.         35 ft.         25 ft.           DCVH480         3         35 ft.         25 ft.         37 ft.         30 ft.         22 ft.           All 3.6 cu. ft. (DSKS, DSKP)         2         30 ft.         22 ft.         22 ft.           electric dryers         3         23 ft.         15 ft.         15 ft.           Laundry Center GTUP270, GTUN275         2         40 ft.         26 ft.           0         43 ft.         36 ft.         18 ft.           1         33 ft.         26 ft.         36 ft.                                                                                                                                                                                                                                                                                                                                                                                                                                                                                                                                                                                                                                                                                                                                                                                                                                                                                                                                                                                                                                                                                                                                                                |                                | 4 | 105 ft. | 85 ft.            |  |
| All 6.0 - 8.3 cu. ft. capacity models electric and gas dryers (GFDS, GFDR, GFDN, GTDS, GTDN, GHDN, GHDS, GTDP, GLDP, GTDX, HTDP, HTDX) 4 25 ft. 15 ft. 25 ft. 15 ft. 25 ft. 15 ft. 22 ft. 35 ft. 25 ft. 15 ft. 25 ft. 15 ft. 25 ft. 35 ft. 25 ft. 15 ft. 25 ft. 35 ft. 25 ft. 15 ft. 20 go ft. 45 ft. 35 ft. 25 ft. 15 ft. 20 go ft. 45 ft. 35 ft. 25 ft. 37 ft. 30 ft. 37 ft. |                                | 5 | 95 ft.  | 75 ft.            |  |
| Models electric and gas dryers (GFDS, GFDR, GFDN, GTDS, GTDN, GHDN, GHDS, GTDP, GLDP, GTDX, HTDP, HTDX)                                                                                                                                                                                                                                                                                                                                                                                                                                                                                                                                                                                                                                                                                                                                                                                                                                                                                                                                                                                                                                                                                                                                                                                                                                                                                                                                                                                                                                                                                                                                                                                                                                                                                                                                                                                                                                                                                                                                                                                                                        |                                | 0 | 90 ft.  | 60 ft.            |  |
| (GFDS, GFDR, GFDN, ĞTDS, GTDN, GHDN, GHDS, GTDP, GLDP, GTDX, HTDP, HTDX)     3     35 ft. 25 ft. 15 ft. 25 ft. 15 ft. 15 ft. 25 ft. 15 ft. 25 ft. 15 ft. 25 ft. 35 ft. 25 ft. 25 ft. 35 ft. 25 ft. 37 ft. 30 ft. 10 46 ft. 37 ft. 30 ft. 10 42 ft. 10 48 ft. 34 ft. 10 48 ft. 34 ft. 10 48 ft. 36 ft. 10 43 ft.                                     |                                | 1 | 60 ft.  | 45 ft.            |  |
| GTDN, GHDN, GHDS, GTDP, GLDP, GTDX, HTDP, HTDX)       3       35 ft. 25 ft. 15 ft. 25 ft. 15 ft. 15 ft. 25 ft. 15 ft. 25 ft. 15 ft. 26 ft. 35 ft. 25 ft. 35 ft. 25 ft. 35 ft. 25 ft. 35 ft. 25 ft. 15 ft. 27 ft. 30 ft. 27 ft. 30 ft. 10 ft. 37 ft. 30 ft. 10 ft. 37 ft. 30 ft. 10 ft. 37 ft. 30 ft. 10                                                   | models electric and gas dryers | 2 | 45 ft.  | 35 ft.            |  |
| GLDP, GTDX, HTDP, HTDX)         4         25 ft.         15 ft.           0         90 ft.         60 ft.         45 ft.           1         60 ft.         45 ft.         35 ft.           2         45 ft.         35 ft.         25 ft.           0         46 ft.         37 ft.         30 ft.           1         37 ft.         30 ft.         22 ft.           electric dryers         2         30 ft.         22 ft.           0         56 ft.         42 ft.           1         48 ft.         34 ft.           1         43 ft.         36 ft.           2         40 ft.         26 ft.           3         32 ft.         18 ft.           0         43 ft.         36 ft.           1         33 ft.         26 ft.                                                                                                                                                                                                                                                                                                                                                                                                                                                                                                                                                                                                                                                                                                                                                                                                                                                                                                                                                                                                                                                                                                                                                                                                                                                                                                                                                                                           | GTDN GHDN GHDS GTDP            | 3 | 35 ft.  | 25 ft.            |  |
| DCVH480  1 60 ft. 45 ft. 2 45 ft. 35 ft. 2 5 ft.  0 46 ft. 37 ft. 1 37 ft. 30 ft. 1 37 ft. 30 ft. 2 2 ft. electric dryers  0 56 ft. 42 ft. 1 48 ft. 34 ft. Laundry Center GTUP270, GTUN275  0 43 ft. 36 ft. 1 33 ft. 26 ft. 1 33 ft. 2 ft. 1 48 ft. 34 ft. 2 ft. 3 6 ft. 4 6 ft. 4 7 ft. 4 8 ft. 4 8 ft. 4 8 ft. 4 8 ft. 4 9 f |                                | 4 | 25 ft.  | 15 ft.            |  |
| DCVH480  2                                                                                                                                                                                                                                                                                                                                                                                                                                                                                                                                                                                                                                                                                                                                                                                                                                                                                                                                                                                                                                                                                                                                                                                                                                                                                                                                                                                                                                                                                                                                                                                                                                                                                                                                                                                                                                                                                                                                                                                                                                                                                                                     |                                | 0 | 90 ft.  | 60 ft.            |  |
| DCVH480  3 35 ft. 25 ft.  0 46 ft. 37 ft. 1 37 ft. 30 ft. 2 30 ft. 22 ft. electric dryers  2 30 ft. 22 ft. 0 56 ft. 42 ft. 1 48 ft. 34 ft. Laundry Center GTUP270, GTUN275  2 40 ft. 26 ft. 1 33 ft. 36 ft. 1 33 ft. 2 ft.                                                                                                                                                                                                                                                                                                                                                                                                                                                                                                                                                                                                                                                                                                                                                                                                                                                                                                                                                                                                                                                                                                                                                                                                                                                                                                                                                                                                                                                                                                                                                                                                                                                                                                                                                                                                                                                                                                     |                                | 1 | 60 ft.  | 45 ft.            |  |
| 0 46 ft. 37 ft. 30 ft. 1 37 ft. 30 ft. 22 ft. electric dryers 3 23 ft. 15 ft. 1 5 ft. 1 48 ft. 34 ft. 1 48 ft. 34 ft. 1 48 ft. 34 ft. 26 ft. GTUN275 3 25 ft. 18 ft. 1 33 ft. 26 ft.                                                                                                                                                                                                                                                                                                                                                                                                                                                                                                                                                                                                                                                                                                                                                                                                                                                                                                                                                                                                                                                                                                                                                                                                                                                                                                                                                                                                                                                                                                                                                                                                                                                                                                                                                                                                                                                                           |                                | 2 | 45 ft.  | 35 ft.            |  |
| All 3.6 cu. ft. (DSKS, DSKP) 2 30 ft. 22 ft. electric dryers 3 23 ft. 15 ft. 15 ft. 15 ft. 148 ft. 34 ft. 15 ft. 26 ft. GTUN275 3 25 ft. 18 ft. 16 ft. 17 ft. 18 ft | DCVH480                        | 3 | 35 ft.  | 25 ft.            |  |
| All 3.6 cu. ft. (DSKS, DSKP) 2 30 ft. 22 ft. electric dryers 3 23 ft. 15 ft. 0 56 ft. 42 ft. 1 48 ft. 34 ft. 1 48 ft. 26 ft. GTUN275 3 32 ft. 18 ft. 0 43 ft. 36 ft. 1 33 ft. 26 ft. 1 33 ft. 26 ft. 1 33 ft. 26 ft.                                                                                                                                                                                                                                                                                                                                                                                                                                                                                                                                                                                                                                                                                                                                                                                                                                                                                                                                                                                                                                                                                                                                                                                                                                                                                                                                                                                                                                                                                                                                                                                                                                                                                                                                                                                                                                                                                                           |                                | 0 | 46 ft.  | 37 ft.            |  |
| Security (1988), 1987   3   23 ft.   15 ft.                                                                                                                                                                                                                                                                                                                                                                                                                                                                                                                                                                                                                                                                                                                                                                                                                                                                                                                                                                                                                                                                                                                                                                                                                                                                                                                                                                                                                                                                                                                                                                                                                                                                                                                                                                                                                                                                                                                                                                                                                                                                                    |                                | 1 | 37 ft.  | 30 ft.            |  |
| 23 ft.   15 ft.                                                                                                                                                                                                                                                                                                                                                                                                                                                                                                                                                                                                                                                                                                                                                                                                                                                                                                                                                                                                                                                                                                                                                                                                                                                                                                                                                                                                                                                                                                                                                                                                                                                                                                                                                                                                                                                                                                                                                                                                                                                                                                                | All 3.6 cu. ft (DSKS DSKP)     | 2 | 30 ft.  | 22 ft.            |  |
| 1 48 ft. 34 ft.<br>2 40 ft. 26 ft.<br>GTUN275 3 22 ft. 18 ft.<br>0 43 ft. 36 ft.<br>1 33 ft. 26 ft.                                                                                                                                                                                                                                                                                                                                                                                                                                                                                                                                                                                                                                                                                                                                                                                                                                                                                                                                                                                                                                                                                                                                                                                                                                                                                                                                                                                                                                                                                                                                                                                                                                                                                                                                                                                                                                                                                                                                                                                                                            |                                | 3 | 23 ft.  | 15 ft.            |  |
| Laundry Center GTUP270, 2 40 ft. 26 ft. 3 22 ft. 18 ft. 0 43 ft. 36 ft. 1 33 ft. 26 ft. 1 37 ft. 26 ft. 1 37 ft. 26 ft. 26 ft. 1 37 ft. 26 ft. 26 ft. 26 ft. 27 ft. 27 ft. 28 ft. 28 ft. 28 ft. 28 ft. 29 ft. 28 ft. 28 ft. 28 ft. 29 ft. 20 ft. |                                | 0 | 56 ft.  | 42 ft.            |  |
| GTUN275 3 32 ft. 18 ft. 0 43 ft. 36 ft. 1 33 ft. 26 ft.                                                                                                                                                                                                                                                                                                                                                                                                                                                                                                                                                                                                                                                                                                                                                                                                                                                                                                                                                                                                                                                                                                                                                                                                                                                                                                                                                                                                                                                                                                                                                                                                                                                                                                                                                                                                                                                                                                                                                                                                                                                                        |                                | 1 | 48 ft.  | 34 ft.            |  |
| GTUN275 3 32 ft. 18 ft. 0 43 ft. 36 ft. 1 33 ft. 26 ft.                                                                                                                                                                                                                                                                                                                                                                                                                                                                                                                                                                                                                                                                                                                                                                                                                                                                                                                                                                                                                                                                                                                                                                                                                                                                                                                                                                                                                                                                                                                                                                                                                                                                                                                                                                                                                                                                                                                                                                                                                                                                        | Laundry Center GTLIP270        | 2 | 40 ft.  | 26 ft.            |  |
| 1 33 ft. 26 ft.                                                                                                                                                                                                                                                                                                                                                                                                                                                                                                                                                                                                                                                                                                                                                                                                                                                                                                                                                                                                                                                                                                                                                                                                                                                                                                                                                                                                                                                                                                                                                                                                                                                                                                                                                                                                                                                                                                                                                                                                                                                                                                                |                                | 3 | 32 ft.  | 18 ft.            |  |
| -                                                                                                                                                                                                                                                                                                                                                                                                                                                                                                                                                                                                                                                                                                                                                                                                                                                                                                                                                                                                                                                                                                                                                                                                                                                                                                                                                                                                                                                                                                                                                                                                                                                                                                                                                                                                                                                                                                                                                                                                                                                                                                                              |                                | 0 | 43 ft.  | 36 ft.            |  |
| Laundry Center GTUP240 2 24 ft. 16 ft.                                                                                                                                                                                                                                                                                                                                                                                                                                                                                                                                                                                                                                                                                                                                                                                                                                                                                                                                                                                                                                                                                                                                                                                                                                                                                                                                                                                                                                                                                                                                                                                                                                                                                                                                                                                                                                                                                                                                                                                                                                                                                         |                                | 1 | 33 ft.  | 26 ft.            |  |
|                                                                                                                                                                                                                                                                                                                                                                                                                                                                                                                                                                                                                                                                                                                                                                                                                                                                                                                                                                                                                                                                                                                                                                                                                                                                                                                                                                                                                                                                                                                                                                                                                                                                                                                                                                                                                                                                                                                                                                                                                                                                                                                                | Laundry Center GTUP240         | 2 | 24 ft.  | 16 ft.            |  |