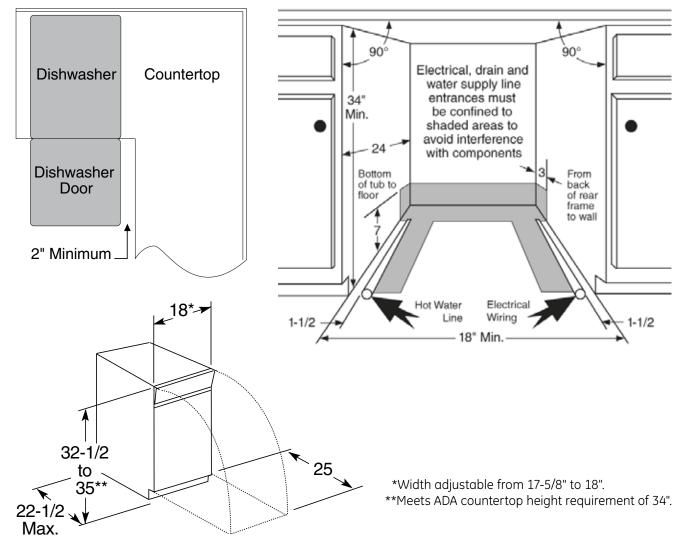

# GSM1800F/60F GE® 18" Built-In Dishwasher

### Dimensions and Installation Information (in inches)

#### **Electrical Rating**

| Voltage AC                    | 120 |
|-------------------------------|-----|
| Hertz                         | 60  |
| Total connected load amperage | 9.0 |
| Calrod® heater watts max      | 550 |

For use on adequately wired 120-volt, 15-amp circuit having 2-wire service with a separate ground wire. This appliance must be grounded for safe operation.







## GSM1800F/60F GE® 18" Built-In Dishwasher

#### Features and Benefits

- Low-profile installation capable Dishwasher design allows for simple operation and easy access
- Whiteracks Durable racks are designed to resist rust and secure dishes
- Full-Length Flat Door Blends almost seamlessly with adjacent cabinetry
- Nylon Racks Heavy-duty design secures and protects dishes during each cycle
- Removable Upper Rack Pulls out completely to allow for washing large items
- Pots and Pans Cycle Scours off burned-on food with hot water and maximum water pressure
- Model GSM1800FWW White on white
- Model GSM1800FBB Black on black
- Model GSM1860FSS Stainless steel