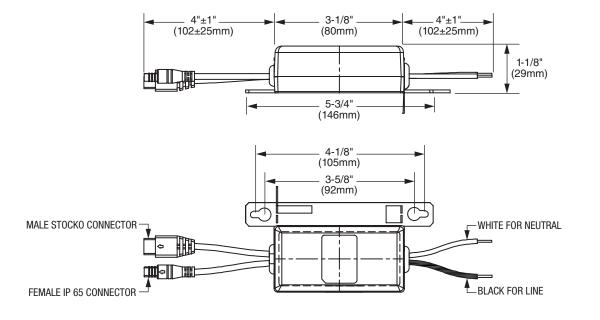

## **GENERAL DESCRIPTION:**

UL-Class 2 hard-wired AC transformer for Selectronic faucets & flush valves. Universal input voltage: 80 - 250 VAC, 50 / 60 Hz. Includes female IP 65 connector & male Stocko connector output connections.

## **PRODUCT FEATURES:**

- UL-Class 2 certified
- Universal Power Supply: same transformer is used for all Selectronic faucets and flush valves
- Input Voltage: 80 250 VAC, 50 / 60 Hz
- Output Voltage: 6 VDC
- (2) Output Connections: IP65 female connector & Stocko male connector
- One transformer can run up to 15 faucets and/or flush valves when installed in Multi-AC daisy-chain configuration