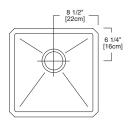

### **LUXURY 18 GAUGE STAINLESS STEEL KITCHEN SINK 17"**

# ☐ Undermount 10mm radius coved corners

- 791565-205070A Stainless steel bottom grid included
- 18-10 Chrome Nickel content
- · Single bowl sink
- · Template and instructions included
- · Waste fitting included
- 21" cabinet required

## **Nominal Dimensions:**

17" x 17" x 8"

#### **Bowl Size:**

15" wide 15" front to back 8" deep

#### **Wastehole Location:**



## **Compliance Certifications:**

**IMPORTANT:** Dimensions of fixtures are nominal and may vary within the range of tolerances established by ASME A112.19.3

These measurements are subject to change or cancellation. No responsibility is assumed for use of superseded or voided leaflet.







| To Be Specified: |  |  |  |  |  |  |  |
|------------------|--|--|--|--|--|--|--|
|                  |  |  |  |  |  |  |  |
|                  |  |  |  |  |  |  |  |
|                  |  |  |  |  |  |  |  |
|                  |  |  |  |  |  |  |  |

© 2011 AS America Inc. 01/15