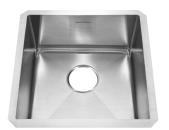

# ☐ Undermount 10mm radius coved corners

- 791565-205070A Stainless steel bottom grid included
- 18-10 Chrome Nickel content
- · Single bowl sink
- · Template and instructions included
- · Waste fitting included
- 21" cabinet required

## **Nominal Dimensions:**

17" x 17" x 8"

#### **Bowl Size:**

15" wide 15" front to back 8" deep