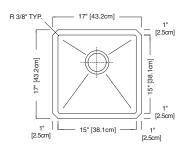

## **Nominal Dimensions:**

17" x 17" x 8"

#### **Bowl Size:**

15" wide 15" front to back 8" deep