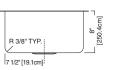

## **Nominal Dimensions:**

17" x 17" x 8"

#### **Bowl Size:**

15" wide 15" front to back 8" deep