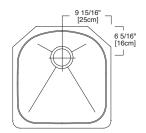

# American Standard

Style That Works Better

# 18SB.212000.073

### 18 GAUGE STAINLESS STEEL KITCHEN SINK 19 7/8"

#### Undermount Series

- 18 Gauge Stainless Steel
- 18-10 Chrome Nickel content
- · Single bowl sink
- · Installation hardware, template and instructions included
- Waste fittings included
- · 24" cabinet required

#### **Nominal Dimensions:**

19 7/8" x 20 5/8" x 9"

# **Bowl Size:**

17 3/4" wide 18 1/2" front to back 9" deep

#### Wastehole Location:



# **Compliance Certifications:**

**IMPORTANT:** Dimensions of fixtures are nominal and may vary within the range of tolerances established by ASME A112.19.3 These measurements are subject to change or cancellation. No responsibility is assumed for use of superseded or voided leaflet.