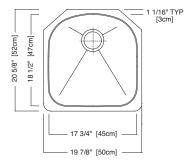

#### **Nominal Dimensions:**

19 7/8" x 20 5/8" x 9"

# **Bowl Size:**

17 3/4" wide 18 1/2" front to back 9" deep