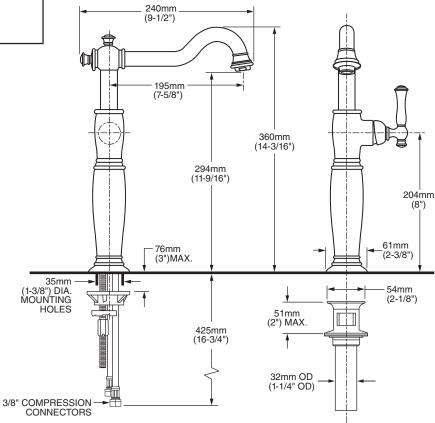

#### **GENERAL DESCRIPTION:**

Brass spout. Washerless 28mm ceramic disc valve cartridge provides steady water flow even in low pressure situations. Metal lever handle. Braided flexible supply hoses with 3/8" compression connectors. 1.5 gpm/5.7L/min. maximum flow rate.

#### SUGGESTED SPECIFICATION:

Single control lavatory faucet shall feature a cast brass body and metal lever handle. Fitting shall be equipped with flexible supplies with 3/8" compression connectors. Shall also feature multiport washerless ceramic disc valve cartridge. Fitting shall be American Standard Model # 7440.15\_.\_\_\_.