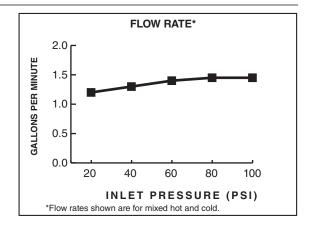

#### **GENERAL DESCRIPTION:**

Brass spout. Washerless 28mm ceramic disc valve cartridge provides steady water flow even in low pressure situations. Metal lever handle. Braided flexible supply hoses with 3/8" compression connectors. 1.5 gpm/5.7L/min. maximum flow rate.