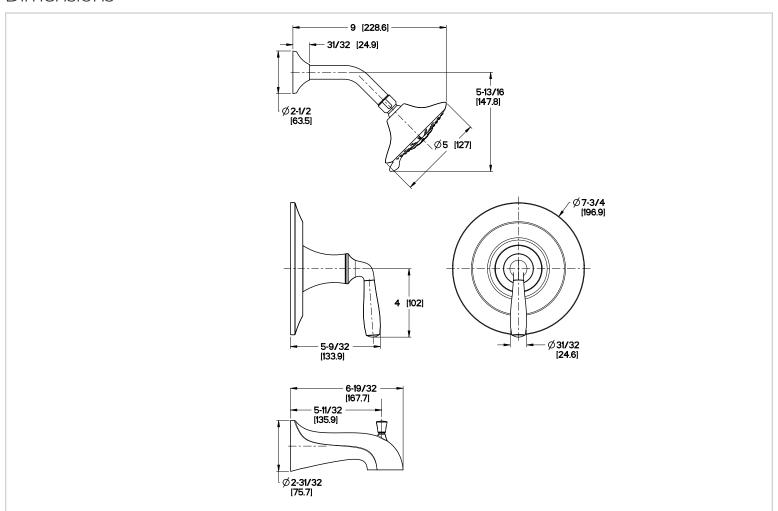

# lyla™ Shower Trim

## G89-8TRC Finish(C) □

G89-7TRD Finish(D) G89-8TRD Finish(D)

G89-7TRC Finish(C) □

- G89-7TRK Finish(K) □ G89-8TRK Finish(K) □
- G89-7TRY Finish(Y) G89-8TRY Finish(Y) □

Lever Handle



## Specifications

### **Features**

- 2.0 GPM Flow Rate (Shower Head)
- All Metal Construction
- Multi-Function Shower Head
- Pforever Warranty

# Code Compliance

Pfister products are designed and following standards and codes:



- CSA B125 Certified
- ASME A112.18.1
- ASSE 1016
- Cal Green Compliant
- EPA WaterSense Certification 2.0 gpm, 7.6 L/Min
- ADA Compliant-ANSI A117.1 (Lever handles only)

• Trim Only, Valve Not Included

manufactured in compliance with the







## Dimensions