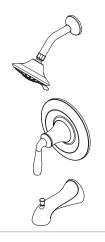

# lyla™ Shower Trim

## G89-8TRC Finish(C) □

G89-7TRD Finish(D) G89-8TRD Finish(D)

G89-7TRC Finish(C) □

- G89-7TRK Finish(K) □ G89-8TRK Finish(K) □
- G89-7TRY Finish(Y) G89-8TRY Finish(Y) □

Lever Handle

### **Features**

- 2.0 GPM Flow Rate (Shower Head)
- All Metal Construction
- Multi-Function Shower Head
- Pforever Warranty

• Trim Only, Valve Not Included

manufactured in compliance with the