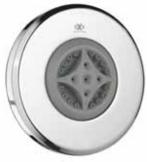

## **ROUND AND SQUARE** MULTI FUNCTION BODY SPRAY

- Three functions: spray, mist, combination
- Brass construction
- Flush mount body spray
- Center face tilts to change direction of spray
- Turn center spray dial to change functions
- Plaster guard serves as a rough-in guide and pipe plug
- Maximum Flow Rate: 2.5 GPM (9.5L/min)

**DESCRIPTION** Round Multi Function Body Spray Square Multi Function Body Spray **PRODUCT NUMBER** D35700400.XXX

D35700410.XXX

**IMPORTANT:** These measurements are subject to change or cancellation. No responsibility is assumed for use of superseded or voided pages.