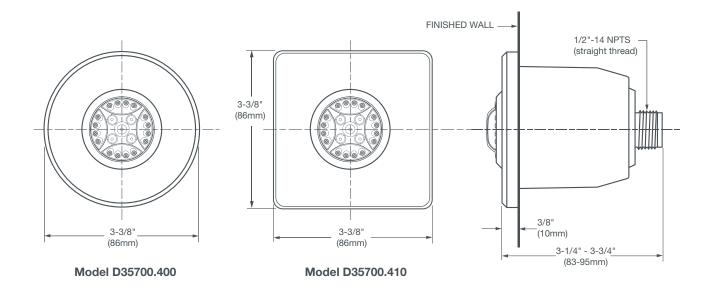

**DESCRIPTION** Round Multi Function Body Spray Square Multi Function Body Spray **PRODUCT NUMBER** D35700400.XXX

D35700410.XXX

**IMPORTANT:** These measurements are subject to change or cancellation. No responsibility is assumed for use of superseded or voided pages.