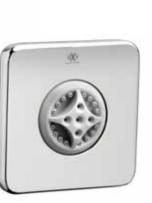

## **ROUND AND SQUARE** MULTI FUNCTION BODY SPRAY

- Three functions: spray, mist, combination
- Brass construction
- Flush mount body spray
- Center face tilts to change direction of spray
- Turn center spray dial to change functions
- Plaster guard serves as a rough-in guide and pipe plug
- Maximum Flow Rate: 2.5 GPM (9.5L/min)

**DESCRIPTION** Round Multi Function Body Spray Square Multi Function Body Spray **PRODUCT NUMBER** D35700400.XXX

D35700410.XXX

**IMPORTANT:** These measurements are subject to change or cancellation. No responsibility is assumed for use of superseded or voided pages.