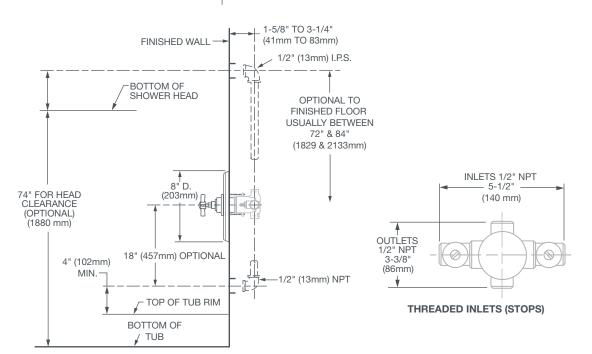

PRODUCT NUMBER D35107540.XXX

D35000500.191

**IMPORTANT:** These measurements are subject to change or cancellation. No responsibility is assumed for use of superseded or voided pages.