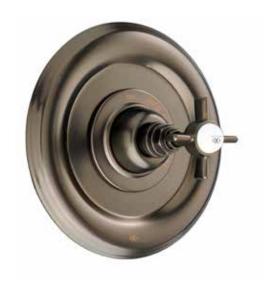

## **LANDFAIR**<sup>™</sup> PRESSURE BALANCED SHOWER SET

- Cast brass valve
- Ceramic disc valve cartridge
- · Adjustable hot limit safety stop
- Pressure balance cartridge maintains constant output temperature in response to changes in relative hot and cold supply pressures
- · Porcelain and metal handle buttons included

## **CODES AND STANDARDS**

Meets or Exceeds ASME A112.18.1/CSA B125.1/ASSE 1016

**AVAILABLE FINISHES**Polished Chrome
Platinum Nickel
Carbon Bronze

100 150 110 **DESCRIPTION**Pressure Balance
Shower Trim
Shower Rough Valve