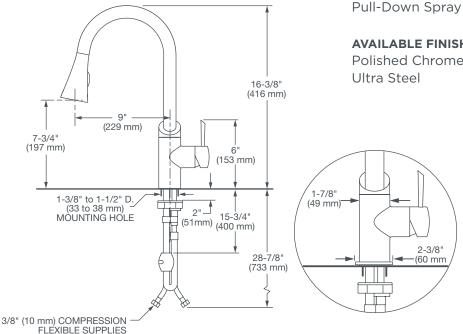

## KITCHEN FAUCET WITH PULL-DOWN SPRAY

- Ceramic disc valve cartridge
- Lead Free faucet contains ≤ 0.25% total lead content by weighted volume
- 8" swivel spout
- Spout swivels at 150°
- Two-function pull-down hand spray
- Built-in vacuum breaker
- Two check valves
- Cover plate must be ordered separately
- Maximum Flow Rate: 1.8 GPM (8.3L/min)

#### **AVAILABLE FINISHES**

Polished Chrome

### **PRODUCT NUMBER**

D35403300.XXX

**FINISH CODE** 

100 355

**IMPORTANT:** These measurements are subject to change or cancellation. No responsibility is assumed for use of superseded or voided pages.