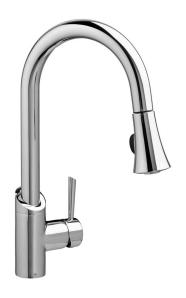

# **FRESNO**™

## KITCHEN FAUCET WITH PULL-DOWN SPRAY

- Ceramic disc valve cartridge
- Lead Free faucet contains ≤ 0.25% total lead content by weighted volume
- 8" swivel spout
- Spout swivels at 150°
- Two-function pull-down hand spray
- Built-in vacuum breaker
- Two check valves
- Cover plate must be ordered separately
- Maximum Flow Rate: 1.8 GPM (8.3L/min)

## **DESCRIPTION**

Kitchen Faucet with