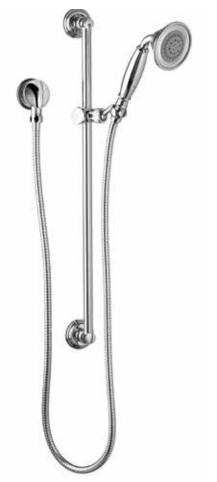

## **LANDFAIR**<sup>™</sup>

## PERSONAL SHOWER SET WITH HAND SHOWER

- 5 ft. (1.5m) decorative metal hose
- Traditional five-function hand shower change function by simply turning the edge of face plate
- Hand Shower includes flow restrictor
- 24" Adjustable bar with bracket
- Maximum Hand Shower Flow Rate: 2.0 GPM (7.6L/min)