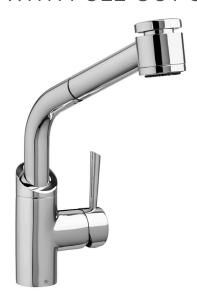

## **FRESNO**™

# KITCHEN FAUCET WITH PULL-OUT SPRAY

8-1/2"

- Ceramic disc valve cartridge
- Lead Free faucet contains ≤ 0.25% total lead content by weighted volume
- 8-1/2" swivel spout
- Spout swivels at 150°
- Pull-out spray with nylon hose
- Two check valves
- Two-function hand spray with turn and lock feature
- Cover plate must be ordered separately
- Maximum Flow Rate: 1.8 GPM (8.3L/min)

## DESCRIPTION

Kitchen Faucet with Pull-Out Spray