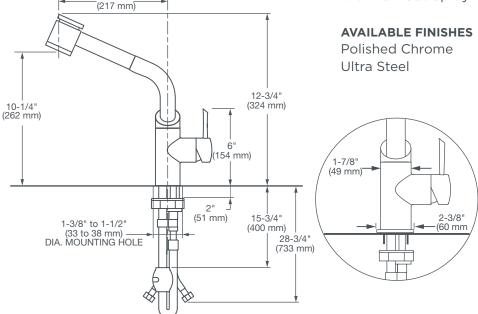

# KITCHEN FAUCET WITH PULL-OUT SPRAY

8-1/2"

- Ceramic disc valve cartridge
- Lead Free faucet contains ≤ 0.25% total lead content by weighted volume
- 8-1/2" swivel spout
- Spout swivels at 150°
- Pull-out spray with nylon hose
- Two check valves
- Two-function hand spray with turn and lock feature
- Cover plate must be ordered separately
- Maximum Flow Rate: 1.8 GPM (8.3L/min)

#### **CODES AND STANDARDS**

Meets or Exceeds ASME A112.18.1/ CSA B125.1/NSF 61/Section 9

Certified Compliant with 0.25% Weighted Average Lead Content Regulations

OPTIONAL COMPONENT H960748.XXX 10" Cover Plate

### **FINISH CODE**

100 355

**IMPORTANT:** These measurements are subject to change or cancellation. No responsibility is assumed for use of superseded or voided pages.

www.DXV.com