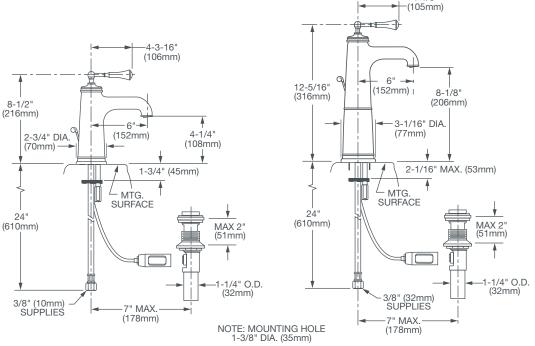

## RANDALL™ SINGLE LEVER AND VESSEL FAUCETS

7/01/0

· Cast brass spout and body

- 5-3/4" spout
- 3/8" Compression flexible hose supply connections
- Vessel faucet with or without Speed Connect® with 1-1/4" drain
- Lead Free—faucet contains ≤ 0.25% total lead content by weighted volume
- Maximum Flow Rate: 1.5 GPM (5.7L/min)

## **PRODUCT NUMBER**

D35102100.XXX D35102151.XXX D35102150.XXX

**IMPORTANT:** These measurements are subject to change or cancellation. No responsibility is assumed for use of superseded or voided pages.