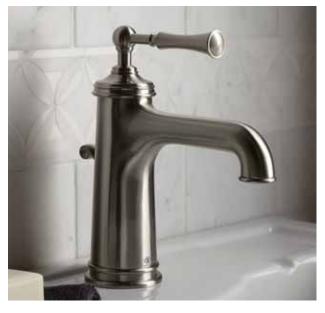

## RANDALL™ SINGLE LEVER AND VESSEL FAUCETS

7/01/0

· Cast brass spout and body

- 5-3/4" spout
- 3/8" Compression flexible hose supply connections
- Vessel faucet with or without Speed Connect® with 1-1/4" drain
- Lead Free—faucet contains ≤ 0.25% total lead content by weighted volume
- Maximum Flow Rate: 1.5 GPM (5.7L/min)

## **DESCRIPTION**

Single Lever Lavatory Faucet Vessel Faucet with Drain Vessel Faucet without Drain

## **PRODUCT NUMBER**

D35102100.XXX D35102151.XXX D35102150.XXX

**IMPORTANT:** These measurements are subject to change or cancellation. No responsibility is assumed for use of superseded or voided pages.