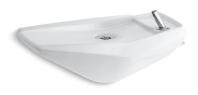

#### **Features**

- Vitreous china.
- Wall-mount.
- Brushed chrome lever-operated fitting.
- 1-1/4" trap with brushed chrome strainer.