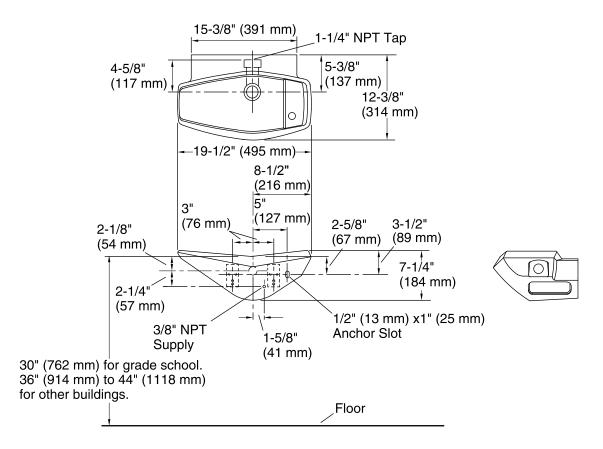

### **Technical Information**

All product dimensions are nominal. Installation: Wall-mount