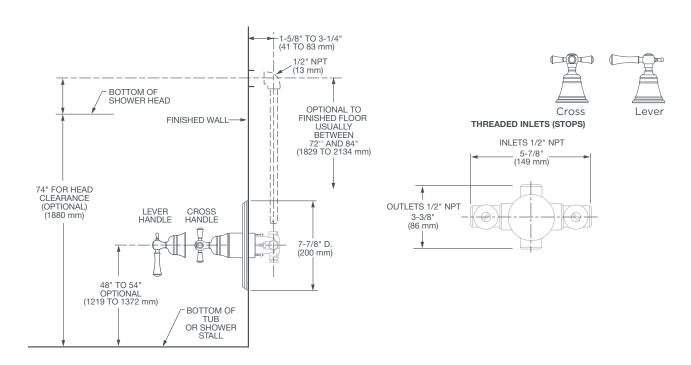

## **CODES AND STANDARDS**

Meets or Exceeds ASME A112.18.1/CSA B125.1/ASSE 1016

| AVAILABLE FINISHES | FINISH CODE | DESCRIPTION                  | PRODUCT NUMBER |
|--------------------|-------------|------------------------------|----------------|
| Polished Chrome    | 100         | Pressure Balance Shower Trim |                |
| Brushed Nickel     | 144         | — Cross Handle               | D35102540.XXX  |
| Platinum Nickel    | 150         | — Lever Handle               | D35102500.XXX  |
| Satin Brass        | 427         | Shower Rough-In Valve        | D35000500.191  |

**IMPORTANT:** These measurements are subject to change or cancellation. No responsibility is assumed for use of superseded or voided pages.