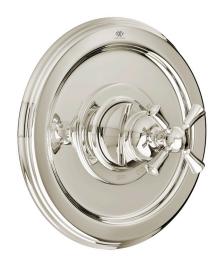

## **RANDALL**<sup>™</sup>

## PRESSURE BALANCE SHOWER TRIM

- · Cast brass valve
- Ceramic disc valve cartridge
- Adjustable hot limit safety stop
- Pressure balance cartridge maintains constant output temperature in response to changes in relative hot and cold supply pressures
- Concealed mounting hardware
- Available with cross or lever handle

## **CODES AND STANDARDS**

Meets or Exceeds ASME A112.18.1/CSA B125.1/ASSE 1016

| AVAILABLE FINISHES | FINISH CODE | DESCRIPTION                  | PRODUCT NUMBER |
|--------------------|-------------|------------------------------|----------------|
| Polished Chrome    | 100         | Pressure Balance Shower Trim |                |
| Brushed Nickel     | 144         | — Cross Handle               | D35102540.XXX  |
| Platinum Nickel    | 150         | — Lever Handle               | D35102500.XXX  |
| Satin Brass        | 427         | Shower Rough-In Valve        | D35000500.191  |