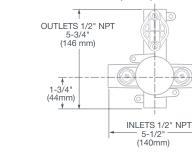

## CODES AND STANDARDS

Meets or Exceeds ASME A112.18.1/CSA B125.1/ASSE 1016

| AVAILABLE FINISHES<br>Polished Chrome<br>Brushed Nickel     | <b>FINISH CODE</b><br>100<br>144 | <b>DESCRIPTION</b><br>Pressure Balance<br>Tub & Shower Trim                                                                               | PRODUCT NUMBER                                  |
|-------------------------------------------------------------|----------------------------------|-------------------------------------------------------------------------------------------------------------------------------------------|-------------------------------------------------|
| Platinum Nickel                                             | 150                              | — Cross Handle<br>— Lever Handle<br>Tub/Shower Rough Valve                                                                                | D35102640.XXX<br>D35102600.XXX<br>D35000600.191 |
| NOTE: ALL DIMENSIONS<br>ARE TYPICAL TO B/S<br>WITH DIVERTER | FINISHED WALL                    | 1-5/8" TO 3-1/4"<br>(41 TO 83mm)<br>OPTIONAL TO<br>FINISHED FLOOR<br>USUALLY BETWEEN<br>72" AND 84"<br>(1829 TO 2134mm)<br>INLETS (STOPS) | Cross Lever                                     |
| 74" FOR HEAD<br>CLEARANCE<br>(OPTIONAL)<br>(1880 mm)        | "SEE ILLUSTRATION"               | OUTLETS 1/2" NPT<br>5-3/4"<br>(146 mm)                                                                                                    |                                                 |