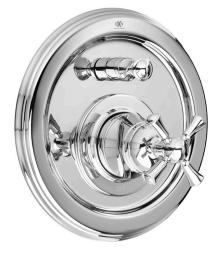

## RANDALL<sup>™</sup> PRESSURE BALANCE TUB & SHOWER TRIM

- Cast brass spout & valve
- Ceramic disc valve cartridge
- Adjustable hot limit safety stop
- Pressure balance cartridge maintains constant output temperature in response to changes in relative hot and cold supply pressures
- Concealed mounting hardware
- Integral diverter
- Available with cross or lever handle