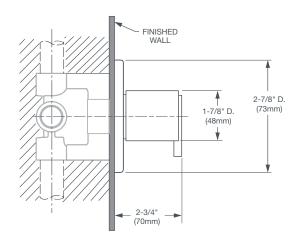

# **REM**<sup>™</sup> 4/3 OR 3/2 DIVERTER VALVE TRIM

- European minimalist design
- Alternates water flow between 2 or 3 discrete shower outlets
- 4/3 Port diverter allows for 1 inlet and 3 outlets
- 3/2 Port diverter allows for 1 inlet and 2 outlets
- 1/2" NPT inlets and outlets

#### **DESCRIPTION**

4/3 or 3/4 Diverter Valve Trim

— Lever Handle

Rough Only - 3/2 Port Diverter

Rough Only - 4/3 Port Diverter

#### **PRODUCT NUMBER**

D35100430.XXX D35000420.191 D35000430.191