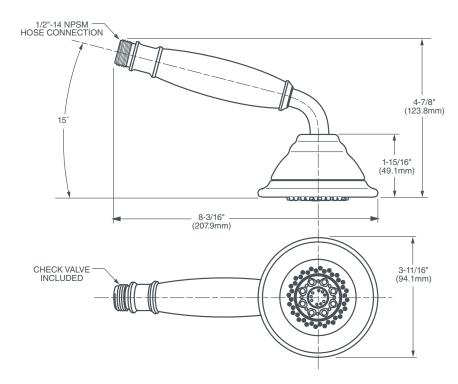

## 5-FUNCTION HAND SHOWER

- Traditional 5-function hand shower change function by simply turning the edge of face plate
- Includes flow restrictor
- 1/2"-14 NPSM hose connection
- Maximum Showerhead Flow Rate: 2.0 GPM (7.6L/min)

## **DESCRIPTION**Traditional 5-Function Hand Shower

PRODUCT NUMBER D35107781.XXX

**IMPORTANT:** These measurements are subject to change or cancellation. No responsibility is assumed for use of superseded or voided pages.