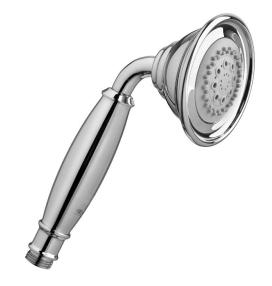

## 5-FUNCTION HAND SHOWER

- Traditional 5-function hand shower change function by simply turning the edge of face plate
- Includes flow restrictor
- 1/2"-14 NPSM hose connection
- Maximum Showerhead Flow Rate: 2.0 GPM (7.6L/min)

## **DESCRIPTION**Traditional 5-Function Hand Shower

PRODUCT NUMBER D35107781.XXX

**IMPORTANT:** These measurements are subject to change or cancellation. No responsibility is assumed for use of superseded or voided pages.