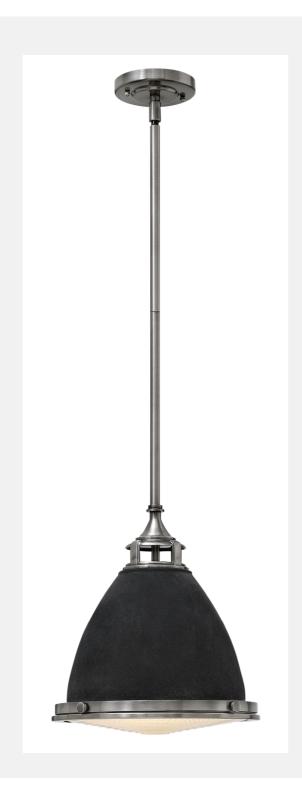

| AMELIA 3126DZ-GU24 |  |
|--------------------|--|
| AGED ZINC          |  |

| WIDTH:              | 12.8"                                |
|---------------------|--------------------------------------|
| HEIGHT:             | 14.0"                                |
| WEIGHT:             | 9.0 LBS                              |
| MATERIAL:           | STEEL                                |
| CANOPY:             | 5.25" DIA.                           |
| SOCKET:             | 1-26W GU24 *NOT INCLUDED             |
| MAX HEIGHT:         | 47.0"                                |
| MIN HEIGHT:         | 23.0"                                |
| LEADWIRE:           | 120.0"                               |
| DOWN RODS:          | 1-6", 2-12"                          |
| CERTIFICATION:      | C-US DRY RATED                       |
| VOLTAGE:            | 120V                                 |
| UPC:                | 640665312645                         |
| INSTALL<br>OPTIONS: | UP, INSTALL ON SLOPED<br>CEILING 90° |