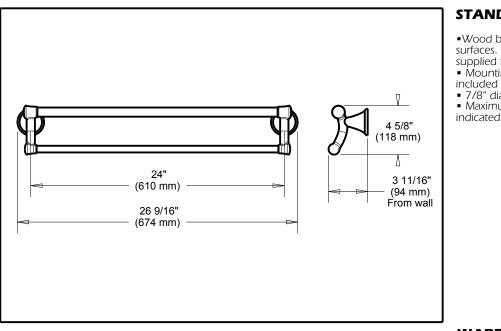

## **STANDARD SPECIFICATIONS:**

•Wood blocking is preferable behind all wall surfaces. If wood blocking is not available, the supplied fasteners are recommended.

Mounting hardware and mounting template included with product.

7/8" diameter assist bar.
Maximum 300 lbs. as an assist bar on indicated surface.