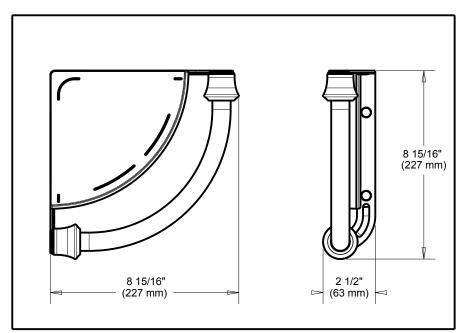

## **STANDARD SPECIFICATIONS:**

- •Wood blocking is preferable behind all wall surfaces. If wood blocking is not available, the supplied fasteners are recommended.
- Mounting hardware and mounting template included with product.
- 7/8" diameter assist bar.
- Maximum 300 lbs. as an assist bar on indicated surface.