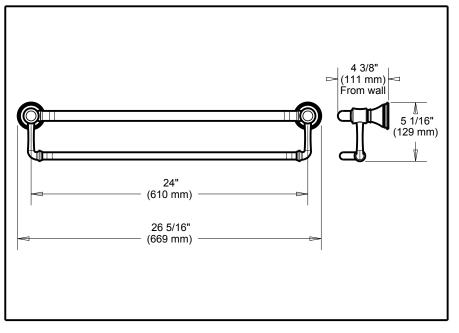

■ Traditional<sup>™</sup> Bath Safety Collection 24" Towel Bar with Assist Bar

Submitted Model No.:

## **STANDARD SPECIFICATIONS:**

•Wood blocking is preferable behind all wall surfaces. If wood blocking is not available, the supplied fasteners are recommended.

- Mounting hardware and mounting template included with product.
- 7/8" diameter assist bar.
- Maximum 300 lbs. as an assist bar on indicated surface.