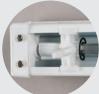

## CARRIERS

Injection molded PVC with eight prong rotation system carriers have self-lubricating wheels for reduced friction. Carriers allow for 180 degree simultaneous rotation.

#### **PINION ROD**

The pinion rod is an 8-prong system made of extruded aluminum. The pinion rod passes through each carrier and allows for simultaneous rotation.