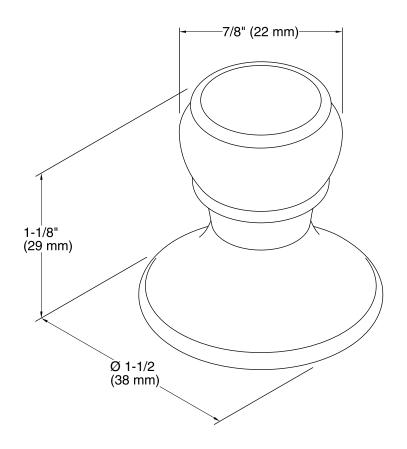

on.
- Solid-brass construction for durability.
- KOHLER finishes resist corrosion and tarnish.
- For use with the K-3826 Portrait one-piece toilet.



# Codes/Standards

None Applicable

See website for detailed warranty information.

# **Available Color/Finishes**

Color tiles intended for reference only.

| Color | Code | Description              |
|-------|------|--------------------------|
|       | CP   | Polished Chrome          |
|       | SN   | Vibrant® Polished Nickel |
|       | AF   | Vibrant® French Gold     |
|       | РВ   | Vibrant® Polished Brass  |
|       | G    | Brushed Chrome           |
|       | BN   | Vibrant® Brushed Nickel  |
|       | BV   | Vibrant® Brushed Bronze  |
|       | 2BZ  | Oil-Rubbed Bronze        |
|       |      |                          |









# **Technical Information**

All product dimensions are nominal.