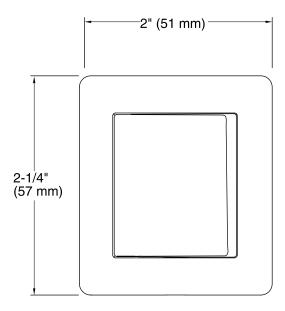

Awaken™ Fixed Wall Bracket K-98347

#### **Features**

For use with any KOHLER handshower system.

## Material

- KOHLER finishes resist corrosion and tarnishing.
- Metal construction.

### Installation

Wall-mount



Codes/Standards

ASME A112.18.1/CSA B125.1

**KOHLER® Faucet Lifetime Limited Warranty** 

See website for detailed warranty information.

**Available Color/Finishes** 

Color tiles intended for reference only.

| Color | Code | Description             |
|-------|------|-------------------------|
|       | СР   | Polished Chrome         |
|       | BN   | Vibrant® Brushed Nickel |





# Awaken™ Fixed Wall Bracket K-98347





## **Technical Information**

All product dimensions are nominal.

### **Notes**

Install this product according to the installation guide.