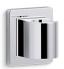

Awaken™ Fixed Wall Bracket K-98347

#### **Features**

For use with any KOHLER handshower system.

## Material

- KOHLER finishes resist corrosion and tarnishing.
- Metal construction.

### Installation

Wall-mount



Codes/Standards

ASME A112.18.1/CSA B125.1

**KOHLER® Faucet Lifetime Limited Warranty** 

See website for detailed warranty information.

**Available Color/Finishes** 

Color tiles intended for reference only.

| Color | Code | Description             |
|-------|------|-------------------------|
|       | СР   | Polished Chrome         |
|       | BN   | Vibrant® Brushed Nickel |





# Awaken™ Fixed Wall Bracket K-98347





## **Technical Information**

All product dimensions are nominal.

### **Notes**

Install this product according to the installation guide.