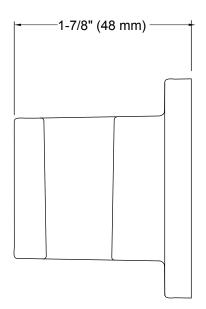

Awaken™ Fixed Wall Bracket K-98347

#### **Features**

For use with any KOHLER handshower system.

## Material

- KOHLER finishes resist corrosion and tarnishing.
- Metal construction.

### Installation

Wall-mount



Codes/Standards

ASME A112.18.1/CSA B125.1

**KOHLER® Faucet Lifetime Limited Warranty** 

See website for detailed warranty information.

**Available Color/Finishes** 

Color tiles intended for reference only.

| Color | Code | Description             |
|-------|------|-------------------------|
|       | СР   | Polished Chrome         |
|       | BN   | Vibrant® Brushed Nickel |





# Awaken™ Fixed Wall Bracket K-98347





## **Technical Information**

All product dimensions are nominal.

### **Notes**

Install this product according to the installation guide.