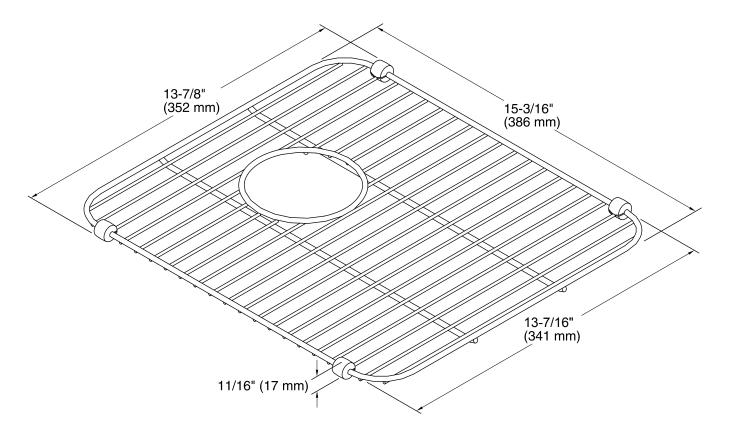

## **Features**

- Fits in the small bowl of the K-3330, K-3331, K-3177, K-3350, K-3351, and K-3171 Undertone® and Undertone kitchen sinks.
- Durable stainless-steel construction.
- Helps protect sink surface from daily wear.
- Dishwasher safe.
- Rubber bumpers provide added protection.



# Codes/Standards

None Applicable

# **KOHLER® One-Year Limited Warranty**

See website for detailed warranty information.

## Available Color/Finishes

Color tiles intended for reference only.

Color Code Description

ST Stainless Steel







# **Technical Information**

All product dimensions are nominal.