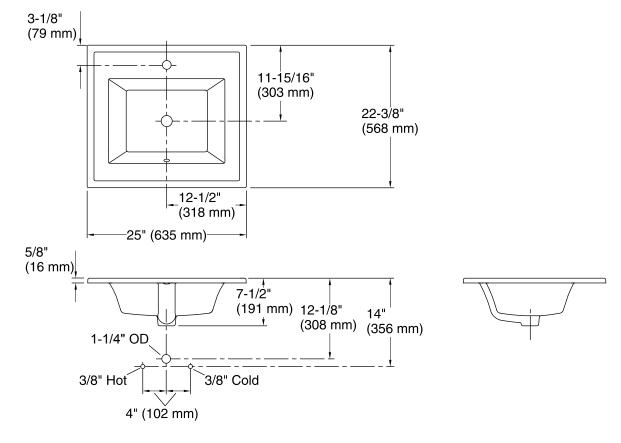

#### **Technical Information**

| All product dimensions are nominal. |                                                                                                                |
|-------------------------------------|----------------------------------------------------------------------------------------------------------------|
| Bowl configuration:                 | Single                                                                                                         |
| Installation:                       | Vanity top                                                                                                     |
| Bowl area (Only)                    | Length: 17-1/8" (436 mm)<br>Width: 13-3/8" (340 mm)<br>Bowl depth: 5-1/2" (140 mm)<br>Water depth: 4" (102 mm) |
| Number of deck holes:               | 1                                                                                                              |
| Faucet hole(s):                     | 1-3/8" (35 mm)                                                                                                 |
| Drain hole:                         | 1-3/4" (44 mm)                                                                                                 |
|                                     |                                                                                                                |