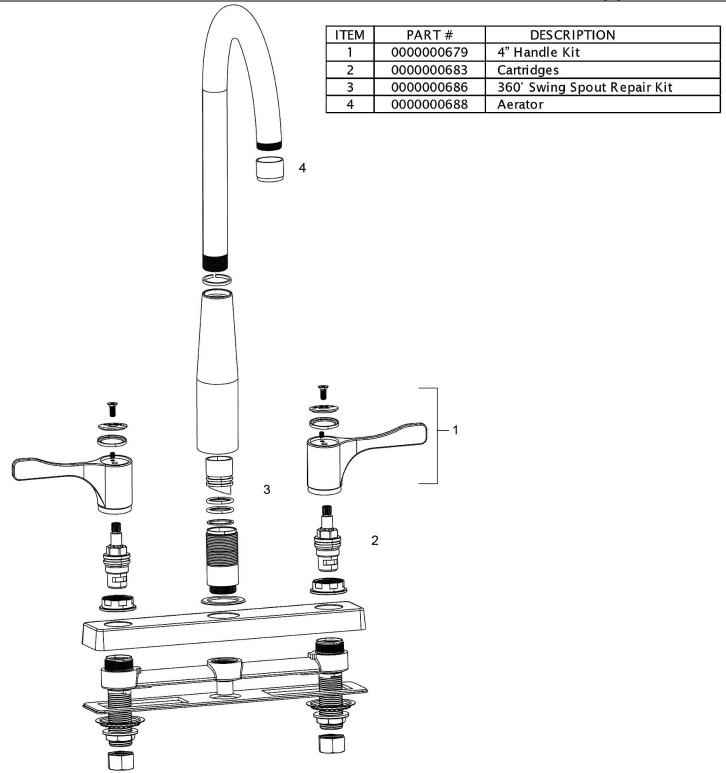

Product Compliance: ADA & ICC A117.1

ASME A112.18.1/CSA B125.1

NSF 61

NSF 372 (lead free)

Clean and Care Manual (PDF)
Installation Instructions (PDF)
Limited Warranty (PDF)

| PART:     | QTY: |
|-----------|------|
| PROJECT:  |      |
| CONTACT:  |      |
|           |      |
| NOTES:    |      |
| APPROVAL: |      |