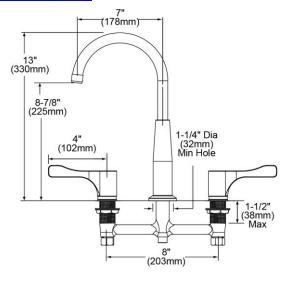

| Mounting Type:          | Deck Mount                |
|-------------------------|---------------------------|
| Special Features:       | Low Flow                  |
| Finish:                 | Chrome (CR)               |
| Handle Type:            | 4" Lever Handle           |
| Deck Clearance:         | 9-3/16"                   |
| Spout Reach:            | 7"                        |
| Spout Height:           | 13"                       |
| Hole Drillings:         | 3                         |
| Material:               | Chrome Plated Brass       |
| Valve Type:             | Quarter Turn Ceramic Disc |
| Valve Connection:       | 1/2"-14 NPSM              |
| Flow Rate:              | 1.5 GPM                   |
| Faucet Hole Size (min): | 1-1/4"                    |
| Faucet Hole Spread:     | 8"                        |
| Countertop Thickness:   | 1-1/8                     |
| Spout Swing Rotation:   | 360°                      |
| Spout Type:             | Gooseneck                 |