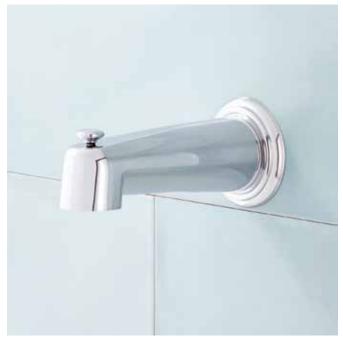

# MODERN

## TUB SPOUT WITH DIVERTER SKU: 950467

### FEATURES

Material: Zinc Installation Type: Wall Mount Assembly Required: No Design: Modern Installation Type: Wall

CONTENTS TUB SPOUT .....PAGE 2

REVISED 04/2/2021

(ISI) SIGNATURE HARDWARE