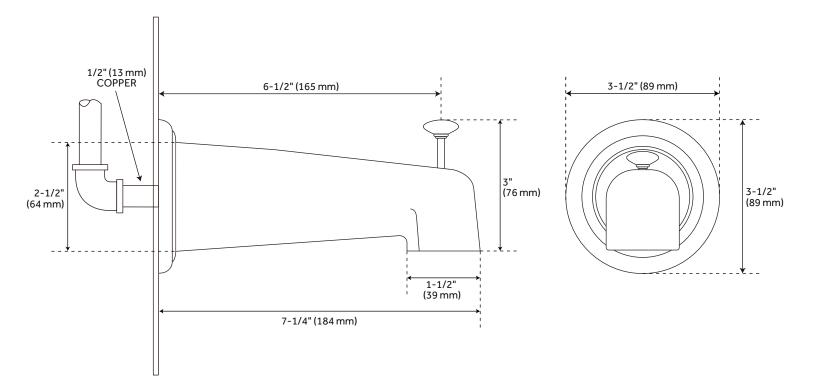

#### FEATURES

Width: 7-1/4" Height: 3-1/2" Spout Reach: 6-1/2" Base Plate Width: 3-1/2" Base Plate Height: 3-1/2" Connection: 1/2" CTS Slip-Fit

#### **CODES/STANDARDS**

cUPC ASME A112.18.1/CSA B125.1 CEC Listed Massachusetts Accepted

### **PRODUCT IMAGE**

All dimensions and specifications are nominal and may vary. Use actual products for accuracy in critical situations.

PAGE 2 Code: SHTS96

(ISI) SIGNATURE HARDWARE

See Website For Warranty Information www.signaturehardware.com/warranty