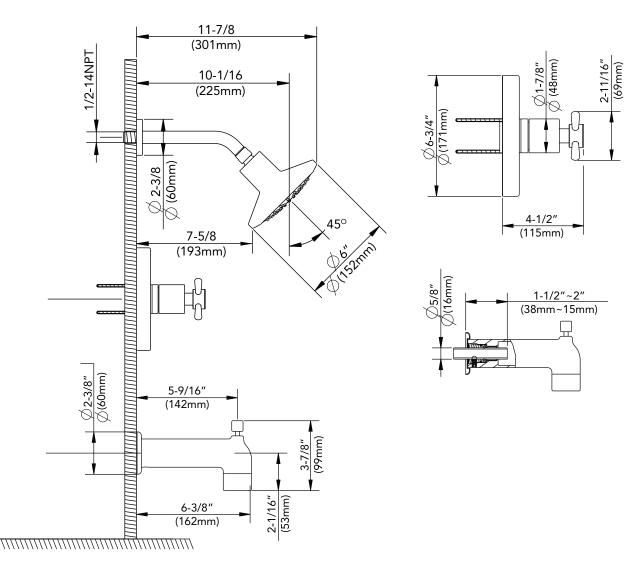

## SINGLE-HANDLE TUB AND SHOWER TRIM KIT

Product Codes: MIRML8030ECP (polished chrome) MIRML8030EBN (brushed nickel)

- Solid brass construction
- Single function showerhead
- Showerhead 2.0 GPM
- Slip-fit spout with diverter
- Pressure balanced
- Required valve -MIR3001
- Installation, operating, care and maintenance instructions included
- Extension kit available -ACF3001EXT

- Lifetime limited warranty
- Meets ANSI: A112.18.1M
- NSF/ANSI Std. 61 compliant
- cUPC/IAPMO listed
- Watersense certified

Virabelle

MILAZZO COLLECTION