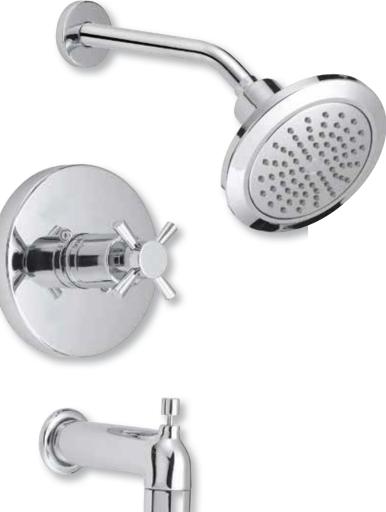

## SINGLE-HANDLE TUB AND SHOWER TRIM KIT

Product Codes: MIRML8030ECP (polished chrome) MIRML8030EBN (brushed nickel)

- Solid brass construction
- Single function showerhead
- Showerhead 2.0 GPM
- Slip-fit spout with diverter
- Pressure balanced
- Required valve -MIR3001
- Installation, operating, care and maintenance instructions included
- Extension kit available -ACF3001EXT

- Lifetime limited warranty
- Meets ANSI: A112.18.1M
- NSF/ANSI Std. 61 compliant
- cUPC/IAPMO listed
- Watersense certified

Virabelle

MILAZZO COLLECTION