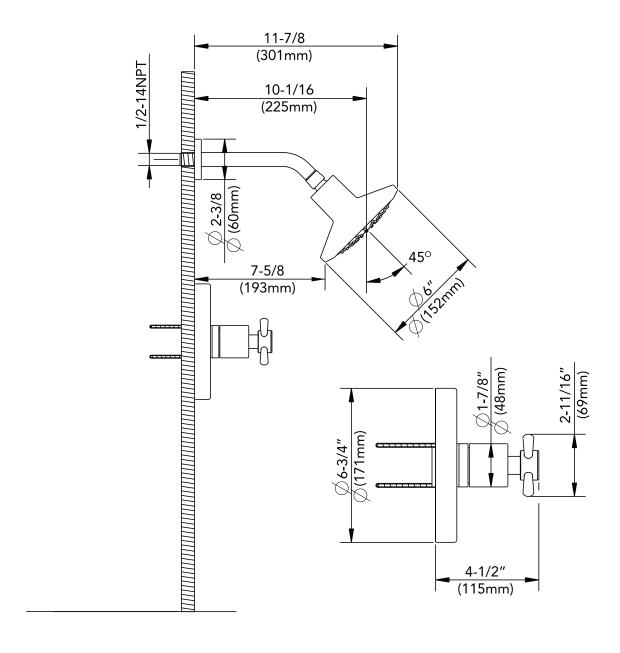

## MILAZZO COLLECTION

### SINGLE-HANDLE SHOWER ONLY TRIM KIT

#### **Product Codes:**

MIRML8020ECP (polished chrome) MIRML8020EBN (brushed nickel)