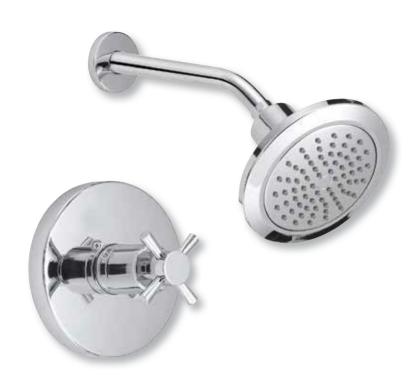

# MILAZZO COLLECTION

## SINGLE-HANDLE SHOWER ONLY TRIM KIT

#### **Product Codes:**

MIRML8020ECP (polished chrome) MIRML8020EBN (brushed nickel)

- Solid brass construction
- Single function showerhead
- Showerhead 2.0 GPM
- Pressure balanced
- Required valve -MIR3001
- Extension kit available -ACF3001EXT
- Installation, operating, care and maintenance instructions included
- Lifetime limited warranty
- Meets ANSI: A112.18.1M
- NSF/ANSI Std. 61 compliant
- cUPC/IAPMO listed
- Watersense certified