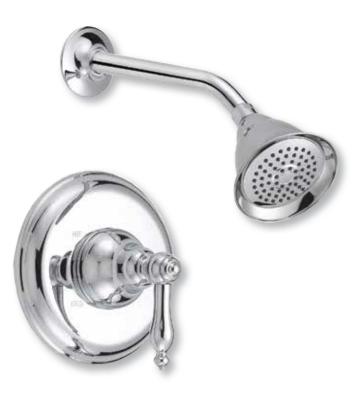

## SINGLE-HANDLE SHOWER ONLY TRIM KIT

## Product Codes:

MIRSA8020ECP (polished chrome) MIRSA8020EBN (brushed nickel) MIRSA8020EORB (Oil rubbed bronze)

- Solid brass construction
- Single function showerhead
- Showerhead 2.0 GPM
- Pressure balanced
- Required valve -MIR3001
- Extension kit available -ACF3001EXT
- Installation, operating, care and maintenance instructions included
- Lifetime limited warranty
- Meets ANSI: A112.18.1M
- NSF/ANSI Std. 61 compliant
- cUPC/IAPMO listed
- ADA compliant
- Watersense certified

## SINGLE-HANDLE SHOWER ONLY TRIM KIT

Product Codes: MIRSA8020ECP (polished chrome) MIRSA8020EBN (brushed nickel) MIRSA8020EORB (Oil rubbed bronze)