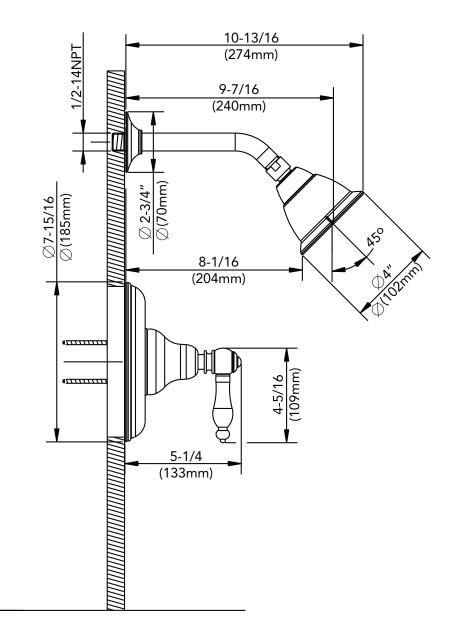

## SINGLE-HANDLE SHOWER ONLY TRIM KIT

## Product Codes:

MIRSA8020ECP (polished chrome) MIRSA8020EBN (brushed nickel) MIRSA8020EORB (Oil rubbed bronze)

- Solid brass construction
- Single function showerhead
- Showerhead 2.0 GPM
- Pressure balanced
- Required valve -MIR3001
- Extension kit available -ACF3001EXT
- Installation, operating, care and maintenance instructions included
- Lifetime limited warranty
- Meets ANSI: A112.18.1M
- NSF/ANSI Std. 61 compliant
- cUPC/IAPMO listed
- ADA compliant
- Watersense certified

## SINGLE-HANDLE SHOWER ONLY TRIM KIT

Product Codes: MIRSA8020ECP (polished chrome) MIRSA8020EBN (brushed nickel) MIRSA8020EORB (Oil rubbed bronze)