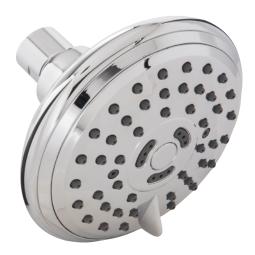

## **3 FUNCTION SHOWER HEAD**

#### Product Codes:

MIRSH2040ECP (polished chrome) MIRSH2040EBN (brushed nickel) MIRSH2040EORB (oil rubbed bronze) MIRSH2040EPN (polished nickel)

- 3 function shower head
- (full spray, massage spray and full & massage spray)
- Max flow rate:2.0 GPM at 80 PSI
- 1/2"-14NPSM connection
- Self cleaning rubber nozzles
- Lifetime limited warranty
- Meets ASME: A112.18.1
- cUPC/IAPMO listed