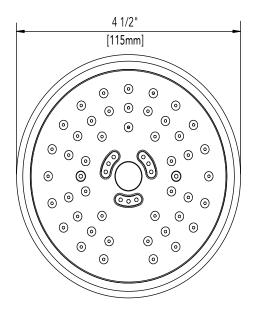

#### Product Codes:

MIRSH2040ECP (polished chrome) MIRSH2040EBN (brushed nickel) MIRSH2040EORB (oil rubbed bronze) MIRSH2040EPN (polished nickel)

- 3 function shower head
- (full spray, massage spray and full & massage spray)
- Max flow rate:2.0 GPM at 80 PSI
- 1/2"-14NPSM connection
- Self cleaning rubber nozzles
- Lifetime limited warranty
- Meets ASME: A112.18.1
- cUPC/IAPMO listed