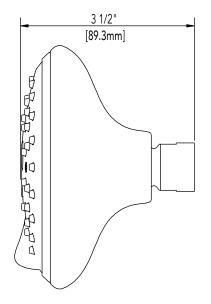

#### Product Codes:

MIRSH2040ECP (polished chrome) MIRSH2040EBN (brushed nickel) MIRSH2040EORB (oil rubbed bronze) MIRSH2040EPN (polished nickel)

- 3 function shower head
- (full spray, massage spray and full & massage spray)
- Max flow rate:2.0 GPM at 80 PSI
- 1/2"-14NPSM connection
- Self cleaning rubber nozzles
- Lifetime limited warranty
- Meets ASME: A112.18.1
- cUPC/IAPMO listed