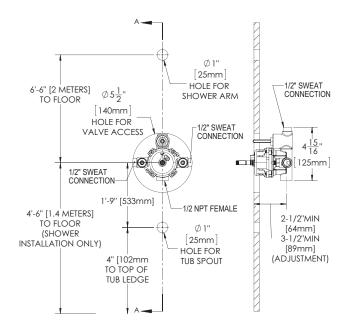

# **FEATURES:**

- Brass body construction
- Four port valve with (2) 1/2" female copper sweat inlets, (1) 1/2" female copper sweat shower outlet, and (1) 1/2" -14 NPT female tub outlet
- Pressure balancing and ceramic temperature regulating cartridge with built-in check valves
- Ceramic diverter cartridge allows for transition between two independent settings
- Adjustable temperature limit stop to control maximum temperature setting
- Integral stops allow water shut off for servicing valve
- Supports back-to-back installation
- Includes rough-in template and 1/2" pipe plug