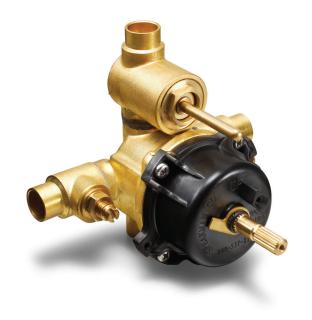

## Sentinel Mark II<sup>®</sup> Pressure Balance Diverter Valve

# **FEATURES:**

- Brass body construction
- Four port valve with (2) 1/2" female copper sweat inlets, (1) 1/2" female copper sweat shower outlet, and (1) 1/2" -14 NPT female tub outlet
- Pressure balancing and ceramic temperature regulating cartridge with built-in check valves
- Ceramic diverter cartridge allows for transition between two independent settings
- Adjustable temperature limit stop to control maximum temperature setting
- Integral stops allow water shut off for servicing valve
- Supports back-to-back installation
- Includes rough-in template and 1/2" pipe plug