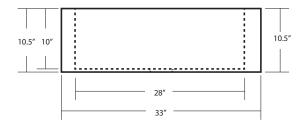

# **PRODUCT DETAILS** \* 33" x 22" x 10.5" OD

CPS292 Antique Finish

CPS592 Brushed Nickel Finish

- \* 28" x 17" x 10" ID
- \* Hand hammered 16 gauge recycled copper
- \* Apron extends 1.5" on sides
- \* 3.5" drain opening
- \* Dimensions are not exact and may vary  $\pm \frac{1}{2}$ "

#### SIDE VIEW