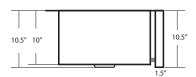

# **PRODUCT DETAILS** \* 33" x 22" x 10.5" OD

CPS292 Antique Finish

CPS592 Brushed Nickel Finish

- \* 28" x 17" x 10" ID
- \* Hand hammered 16 gauge recycled copper
- \* Apron extends 1.5" on sides
- \* 3.5" drain opening
- \* Dimensions are not exact and may vary  $\pm \frac{1}{2}$ "

#### SIDE VIEW