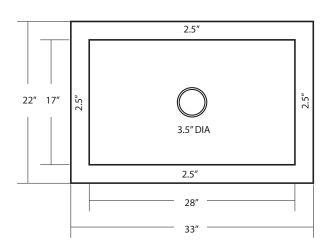

# **PRODUCT DETAILS** \* 33" x 22" x 10.5" OD

CPS292 Antique Finish

CPS592 Brushed Nickel Finish

- \* 28" x 17" x 10" ID
- \* Hand hammered 16 gauge recycled copper
- \* Apron extends 1.5" on sides
- \* 3.5" drain opening
- \* Dimensions are not exact and may vary  $\pm \frac{1}{2}$ "

#### FRONT VIEW