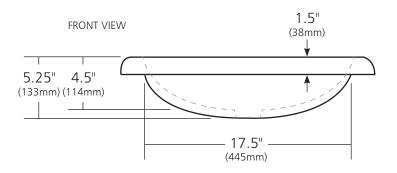

#### **PRODUCT DETAILS**

- 21.5" x 15.5" x 5.25" OD (546mm x 394mm x 133mm)
- 18" x 12" x 4.5" ID (457mm x 305mm x 114mm)
- 1.5" (38mm) drain opening
- Handcrafted from sustainable NativeStone<sup>™</sup>
- Sealed with impermeable nano sealer