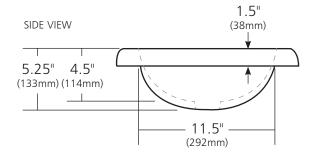

#### **PRODUCT DETAILS**

- 21.5" x 15.5" x 5.25" OD (546mm x 394mm x 133mm)
- 18" x 12" x 4.5" ID (457mm x 305mm x 114mm)
- 1.5" (38mm) drain opening
- Handcrafted from sustainable NativeStone<sup>™</sup>
- Sealed with impermeable nano sealer