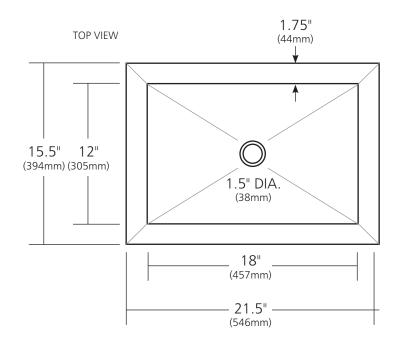

#### **PRODUCT DETAILS**

- 21.5" x 15.5" x 5.25" OD (546mm x 394mm x 133mm)
- 18" x 12" x 4.5" ID (457mm x 305mm x 114mm)
- 1.5" (38mm) drain opening
- Handcrafted from sustainable NativeStone<sup>™</sup>
- Sealed with impermeable nano sealer