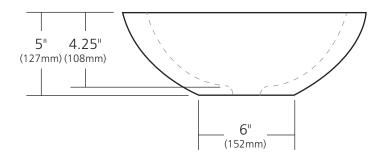

## **PRODUCT DETAILS**

- 17" x 5" OD (432mm x 127mm)
- 14" x 4.25" ID (356mm x 108mm)
- 1.5" (38mm) drain opening
- Handcrafted from sustainable NativeStone™
- Sealed with impermeable nano sealer