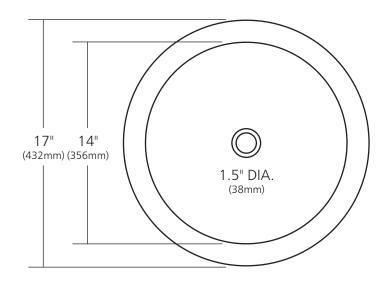

## **PRODUCT DETAILS**

- 17" x 5" OD (432mm x 127mm)
- 14" x 4.25" ID (356mm x 108mm)
- 1.5" (38mm) drain opening
- Handcrafted from sustainable NativeStone™
- Sealed with impermeable nano sealer