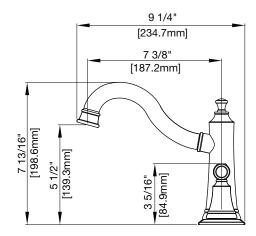

#### **Product Features**

- · Fits 3-Hole
- · Metal Handles
- 8"-16" Centers
- Decorative Style Lever Handles
- Requires Rough-in Valve -PF674163
- ADA Compliant
- Meets ANSI:A112.18.1M
- cUPC/IAPMO Listed