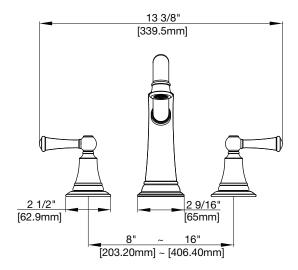

#### **Product Features**

- · Fits 3-Hole
- · Metal Handles
- 8"-16" Centers
- Decorative Style Lever Handles
- Requires Rough-in Valve -PF674163
- ADA Compliant
- Meets ANSI:A112.18.1M
- cUPC/IAPMO Listed