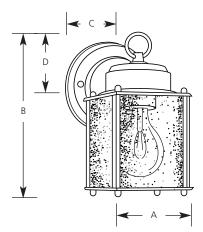

# **Roman Bronze Lanterns**

Outdoor

Wall Mount

| Type  |     |
|-------|-----|
|       | -19 |
| P5984 |     |

|             | Finish |                     |   |   |       |       |  |
|-------------|--------|---------------------|---|---|-------|-------|--|
|             | Roman  | Dimensions (Inches) |   |   |       |       |  |
| Catalog No. | Bronze | Lamping             | Α | В | C     | D     |  |
| P5984       | -19    | 1(m)-100w A19       | 4 | 8 | 6-1/8 | 2-3/4 |  |