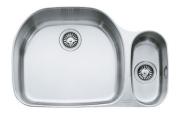

## Prestige PCX16009 Stainless Steel | 122.0314.194

FAMILY : Sinks | SERIE : Prestige | MODEL : PCX16009 | FINISH : Stainless Steel | INSTALLATION TYPE : Undermount | STYLE : Transitional

| TECHNICAL DATA       |                          |
|----------------------|--------------------------|
| Minimum Cabinet Size | 36"                      |
| Drain Opening        | 3 1/2"                   |
| Length overall       | 31 1/8"                  |
| Width overall        | 20 1/2"                  |
| Length of large bowl | 21 1/4"                  |
| Width of large bowl  | 18 7/8"                  |
| Depth of large bowl  | 9 1/16"                  |
| Length of small bowl | 7 1/8"                   |
| Width of small bowl  | 14 1/8"                  |
| Depth of small bowl  | 5 1/2"                   |
| Number of Bowls      | 2                        |
| Type of Material     | 18 Gauge Stainless Steel |
| Cut-Out Template     | Yes                      |
| Installation Clips   | Yes                      |
| Where to buy         | Showroom                 |
| Where to buy         | Showroom                 |
|                      |                          |