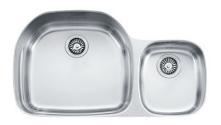

## Prestige PCX12009 Stainless Steel | 122.0314.191

FAMILY : Sinks | SERIE : Prestige | MODEL : PCX12009 | FINISH : Stainless Steel | INSTALLATION TYPE : Undermount | STYLE : Transitional

| TECHNICAL DATA       |                          |
|----------------------|--------------------------|
| Minimum Cabinet Size | 39"                      |
| Drain Opening        | 3 1/2"                   |
| Length overall       | 35 5/8"                  |
| Width overall        | 20 1/2"                  |
| Depth Overall        | 9 1/16"                  |
| Length of large bowl | 21 1/4"                  |
| Width of large bowl  | 18 7/8"                  |
| Depth of large bowl  | 9 1/16"                  |
| Length of small bowl | 11 3/4"                  |
| Width of small bowl  | 13 3/8"                  |
| Depth of small bowl  | 5 7/8"                   |
| Number of Bowls      | 2                        |
| Type of Material     | 18 Gauge Stainless Steel |
| Cut-Out Template     | Yes                      |
| Installation Clips   | Yes                      |
| Where to buy         | Showroom                 |
| Where to buy         | Showroom                 |